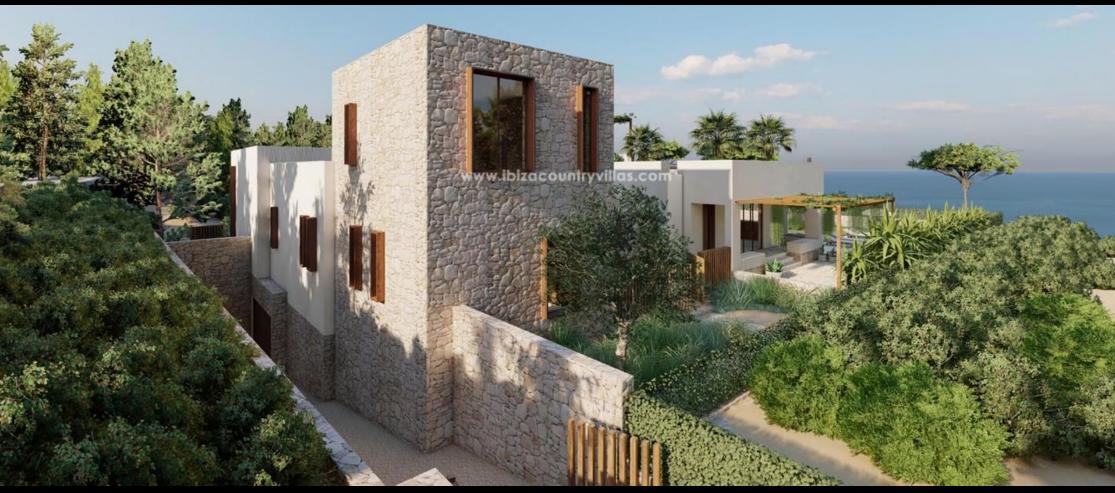

Casa Martina Mar is designed with a main house with a spacious master bedroom area on the first floor, providing a private roof terrace with extensive panoramic views to the sea. The ground floor features another two double bedrooms with en-suite bathrooms in the east wing of the bulding. the open -plan kitchen with dining area estends out to a porched veranda, leading out into the Mediterranean garden with satwater pool, facing towards the sea.

Casa Martina Mar is just two minutes walking distance to the beach.