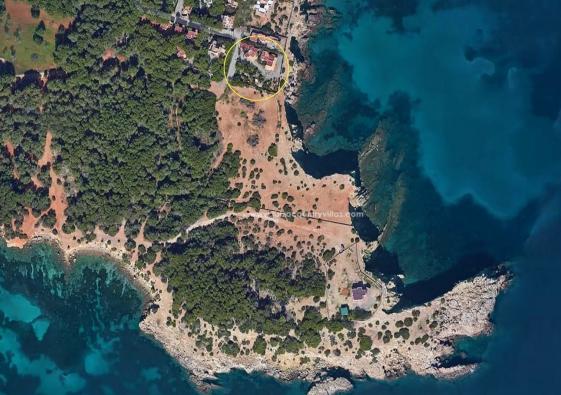

cing towards the sea.





The guest house features another three bedrooms with en-suite bathrooms and is seperated from the main house via a charming patio, creating a bohemian showcase and reception hall for guests. Additionally, the basement offers plenty of possibilities and space for your own ideas. Currently there's generous underground parking for eight cars, a wellness and fitness area with loung bar and wine cellar included in the planing.

Casa Martina Mar is just two minutes walking distance to the beach.









## **Features**

Type: Villa

Town: Santa Eulalia del Río

Rooms: 6

Baths: 6

Surface: 995

Plot surface: 1660

Pool: 1

## **Other features**

Aire Acondicionado, Armarios Empotrados, Cocina Amueblada, Cocina Equipada, Exterior, Jardín, Luminoso, Piscina, Terraza









| SUPERFICIES CONSTRUIDAS                        |                  |              | (m²)              |  |
|------------------------------------------------|------------------|--------------|-------------------|--|
| Sótano (No computa a efecto                    | s de edificabili | dad)         | 490,11            |  |
| Vivienda principal                             |                  |              |                   |  |
| Superficie planta baja                         |                  |              | 246,40            |  |
| Superficie planta primera                      |                  |              | 64,25             |  |
| Anexo<br>Superficie planta baja                |                  |              | 138.20            |  |
| Superficie planta primera