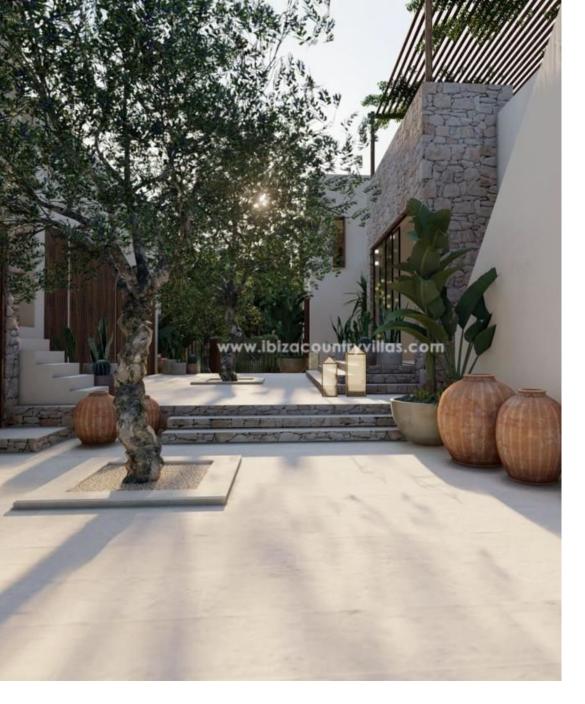

Casa Martina Mar is designed with a main house with a spacious master bedroom area on the first floor, providing a private roof terrace with extensive panoramic views to the sea. The ground floor features another two double bedrooms with en-suite bathrooms in the east wing of the bulding. the open -plan kitchen with dining area estends out to a porched veranda, leading out into the Mediterranean garden with satwater pool, facing towards the sea.

The guest house features another three bedrooms with en-suite bathrooms and is seperated from the main house via a charming patio, creating a bohemian showcase and reception hall for guests. Additionally, the basement offers plenty of possibilities and space for your own ideas. Currently there's generous underground parking for eight cars, a wellness and fitness area with loung bar and wine cellar included in the planing.