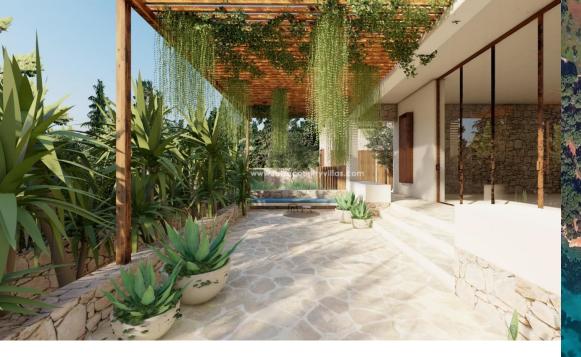

Casa Martina Mar is designed with a main house with a spacious master bedroom area on the first floor, providing a private roof terrace with extensive panoramic views to the sea. The ground floor features another two double bedrooms with en-suite bathrooms in the east wing of the bulding. the open -plan kitchen with dining area estends out to a porched veranda, leading out into the Mediterranean garden with satwater pool, facing towards the sea.

The guest house features another three bedrooms with en-suite bathrooms and is seperated from the main house via a charming patio, creating a bohemian showcase and reception hall for guests. Additionally, the basement offers plenty of possibilities and space for your own ideas. Currently there's generous underground parking for eight cars, a wellness and fitness area with loung bar and wine cellar included in the planing.