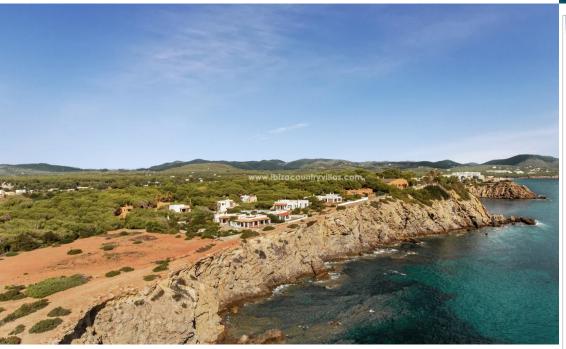

ng towards the sea.





The guest house features another three bedrooms with en-suite bathrooms and is seperated from the main house via a charming patio, creating a bohemian showcase and reception hall for guests. Additionally, the basement offers plenty of possibilities and space for your own ideas. Currently there's generous underground parking for eight cars, a wellness and fitness area with loung bar and wine cellar included in the planing.

Casa Martina Mar is just two minutes walking distance to the beach.









## **Features**

Type: Villa

Town: Santa Eulalia del Río

Rooms: 6

Baths: 6

Surface: 995

Plot surface: 1660

Pool: 1

## **Other features**

Aire Acondicionado, Armarios Empotrados, Cocina Amueblada, Cocina Equipada, Exterior, Jardín, Luminoso, Piscina, Terraza









| SUPERFICIES CONSTRUIDAS                        |                  |              | (m²)              |  |
|------------------------------------------------|------------------|--------------|-------------------|--|
| Sótano (No computa a efecto                    | s de edificabili | dad)         | 490,11            |  |
| Vivienda principal                             |                  |              |                   |  |
| Superficie planta baja                         |                  |              | 246,40            |  |
| Superficie planta primera                      |                  |              | 64,25             |  |
| Anexo<br>Superficie planta baja                |                  |              | 138.20            |  |
| Superficie planta primera