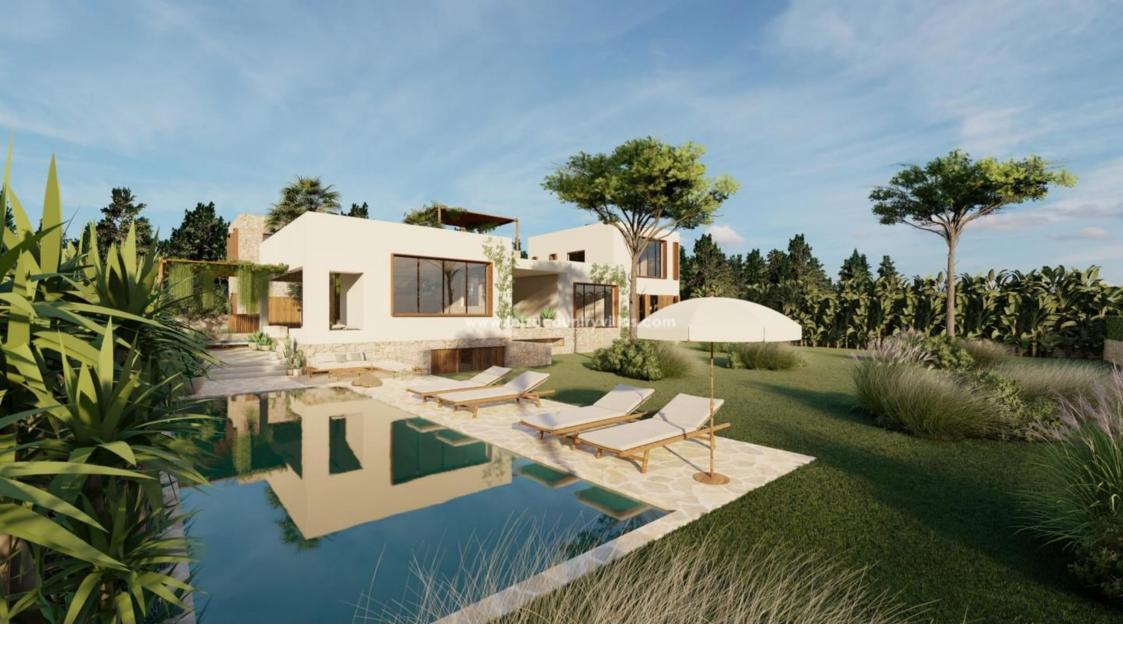

Casa Martina Mar is designed with a main house with a spacious master bedroom area on the first floor, providing a private roof terrace with extensive panoramic views to the sea. The ground floor features another two double bedrooms with en-suite bathrooms in the east wing of the bulding. the open -plan kitchen with dining area estends out to a porched veranda, leading out into the Mediterranean garden with satwater pool, facing towards the sea.