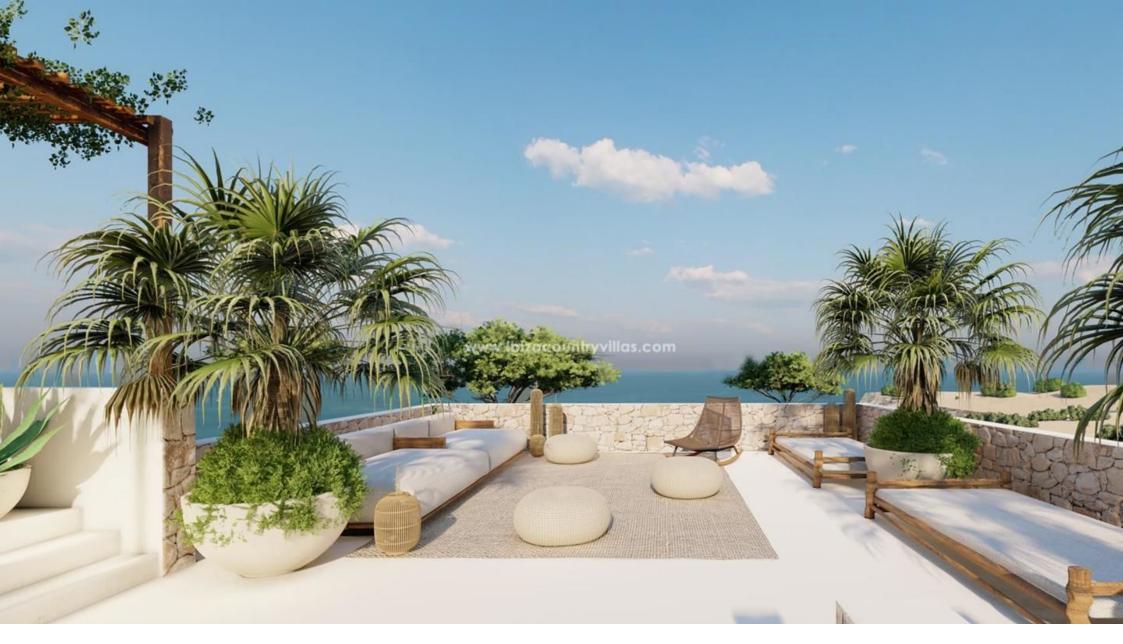

Casa Martina Mar is designed with a main house with a spacious master bedroom area on the first floor, providing a private roof terrace with extensive panoramic views to the sea. The ground floor features another two double bedrooms with en-suite bathrooms in the east wing of the bulding. the open -plan kitchen with dining area estends out to a porched veranda, leading out into the Mediterranean garden with satwater pool, facing towards the sea.

Casa Martina Mar is just two minutes walking distance to the beach.