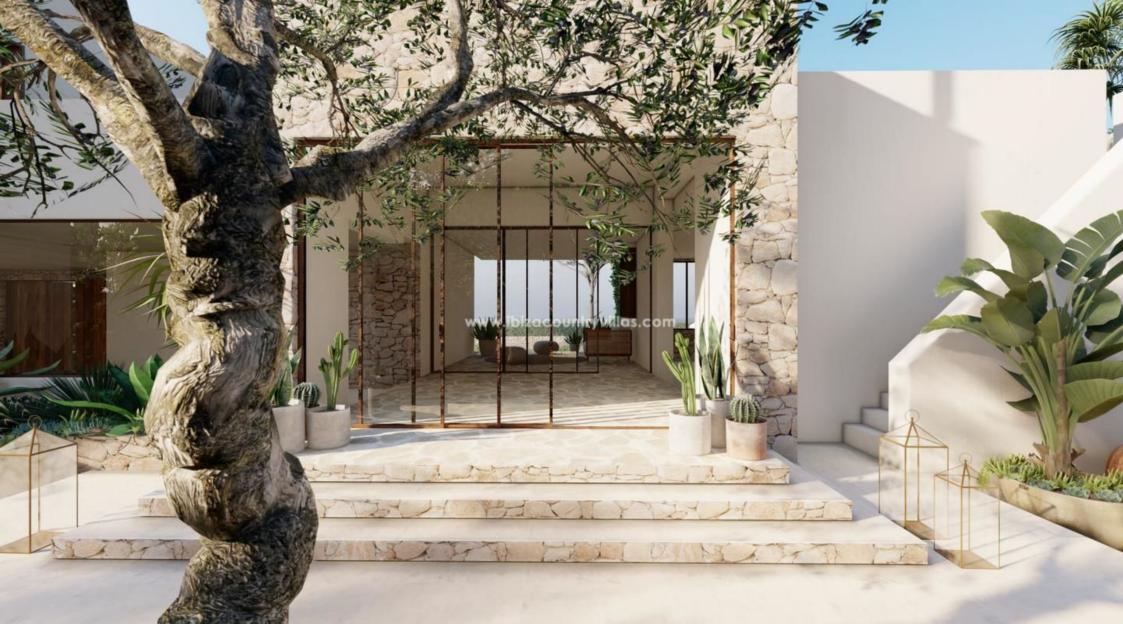

The guest house features another three bedrooms with en-suite bathrooms and is seperated from the main house via a charming patio, creating a bohemian showcase and reception hall for guests. Additionally, the basement offers plenty of possibilities and space for your own ideas. Currently there's generous underground parking for eight cars, a wellness and fitness area with loung bar and wine cellar included in the planing.