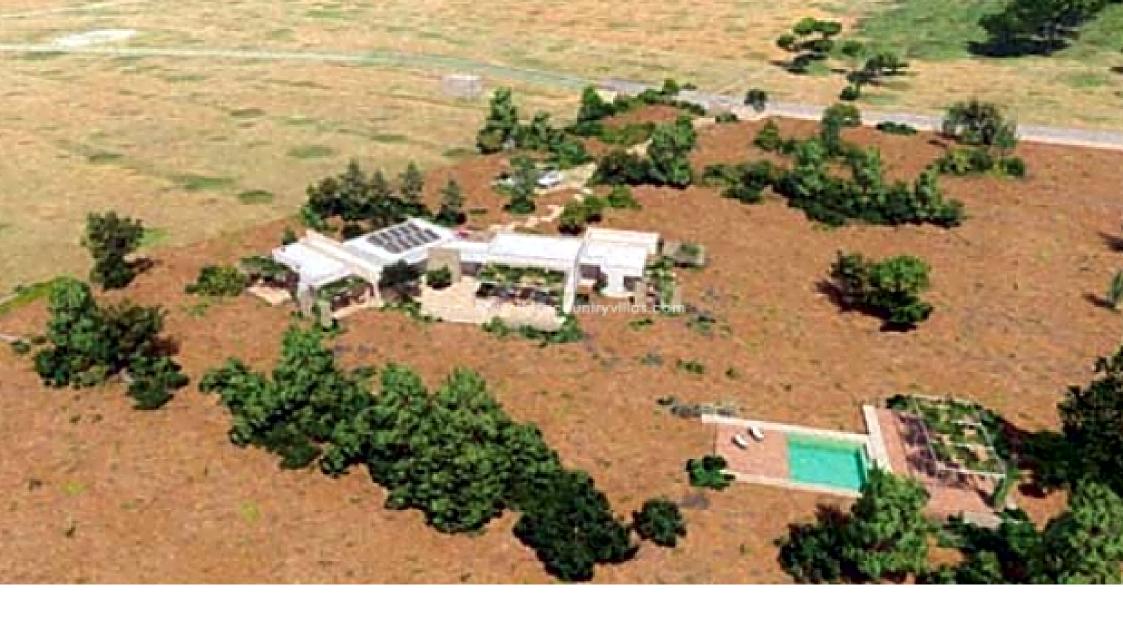

Ibiza Country Villas presents this plot with pending license to build a 280 m2 villa just a few minutes from San Mateo and Santa Gertrudis.

INSIDE:

The project is distributed over a main floor and a basement.

In the basement are the machine room and facilities.

ABROAD:

Both the noble areas and the bedrooms enjoy outdoor areas with their pergolas.

In addition, there is a cistern and a swimming pool with a porch in the project.