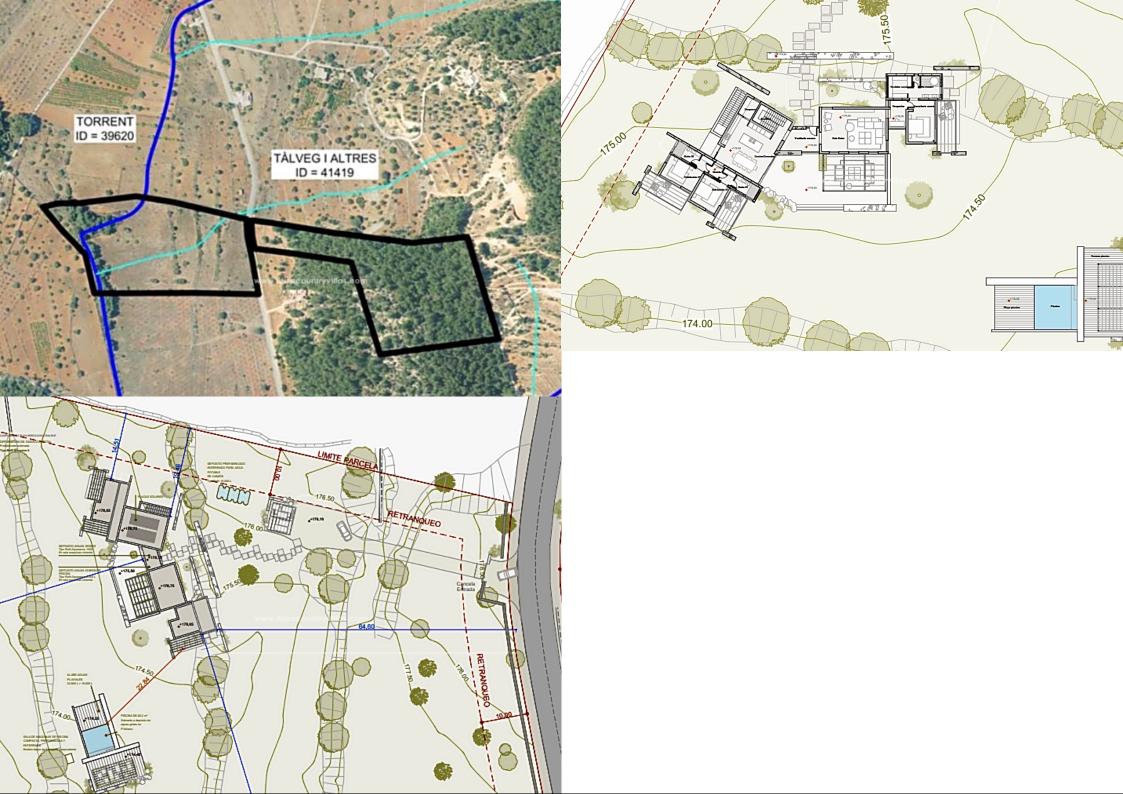

Ibiza Country Villas presents this plot with pending license to build a 280 m2 villa just a few minutes from San Mateo and Santa Gertrudis.

INSIDE:

The project is distributed over a main floor and a basement.

The main floor consists of a living room, kitchen and dining room in the central part; two bedrooms with each a bathroom in one wing and in the other wing is the master bedroom with dressing room, bathroom and a small office.

In the basement are the machine room and facilities.

ABROAD:

Both the noble areas and the bedrooms enjoy outdoor areas with their pergolas.

In addition, there is a cistern and a swimming pool with a porch in the project.