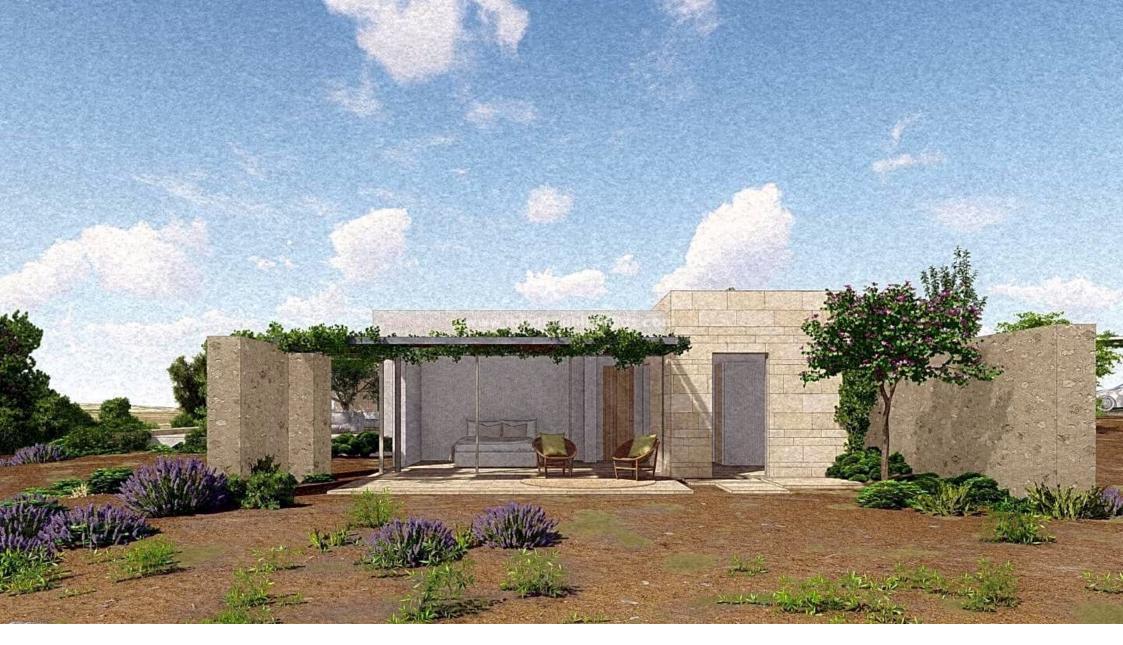

Ibiza Country Villas presents this plot with pending license to build a 280 m2 villa just a few minutes from San Mateo and Santa Gertrudis.

INSIDE:

The project is distributed over a main floor and a basement.

The main floor consists of a living room, kitchen and dining room in the central part; two bedrooms with each a bathroom in one wing and in the other wing is the master bedroom with dressing room, bathroom and a small office.