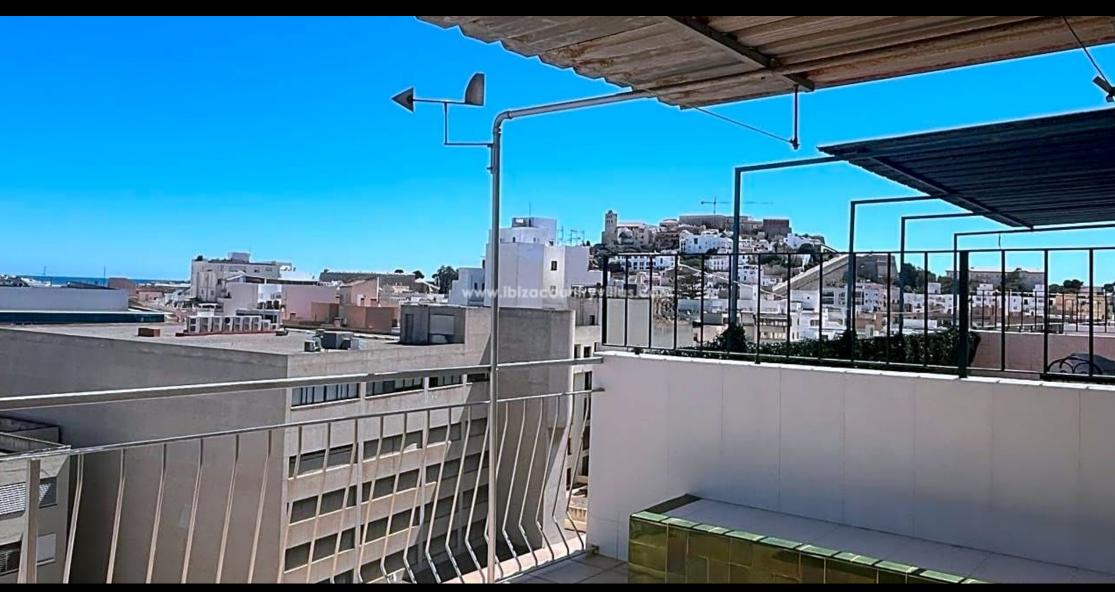

Ibiza Country Villas presents this bright penthouse in the centre of Ibiza.

INTERIOR: It consists of a spacious living room with direct access to a large terrace, distant views to the sea and frontal views to Dalt Vila. The kitchen has a separate utility room. The hallway leads to the three bedrooms and two bathrooms. All the rooms have large windows and plenty of light.

EXTERIOR: A large terrace with unbeatable views of the city, Dalt Vila and partially the sea.

EXTRAS: Air conditioning hot and cold, lift and entrance with ramp.

THE AREA: Centre of Ibiza a few steps from Vara del Rey, Dalt Vila and the port.