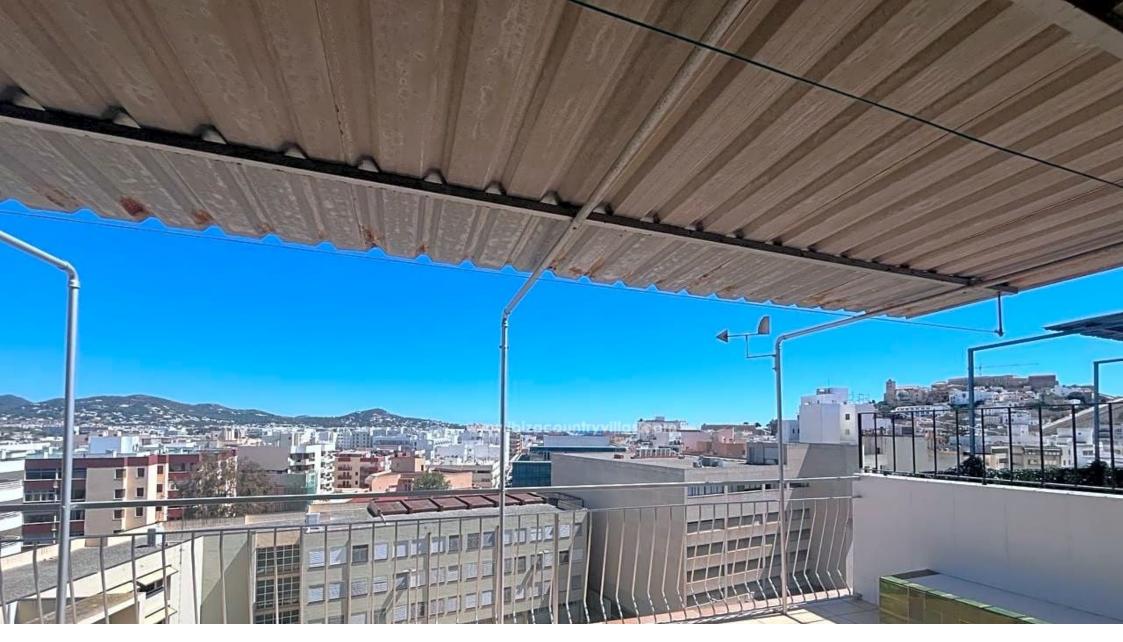

Ibiza Country Villas presents this bright penthouse in the centre of Ibiza.

INTERIOR: It consists of a spacious living room with direct access to a large terrace, distant views to the sea and frontal views to Dalt Vila. The kitchen has a separate utility room. The hallway leads to the three bedrooms and two bathrooms. All the rooms have large windows and plenty of light.

EXTERIOR: A large terrace with unbeatable views of the city, Dalt Vila and partially the sea.

EXTRAS: Air conditioning hot and cold, lift and entrance with ramp.

THE AREA: Centre of Ibiza a few steps from Vara del Rey, Dalt Vila and the port.