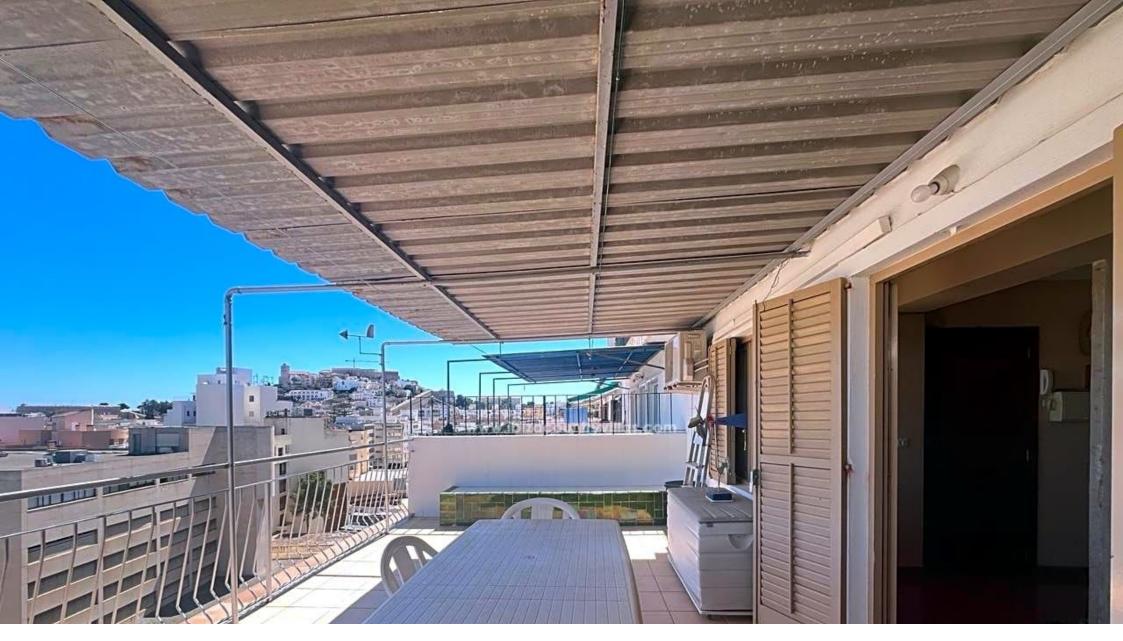

Ibiza Country Villas presents this bright penthouse in the centre of Ibiza.

INTERIOR: It consists of a spacious living room with direct access to a large terrace, distant views to the sea and frontal views to Dalt Vila. The kitchen has a separate utility room. The hallway leads to the three bedrooms and two bathrooms. All the rooms have large windows and plenty of light.

EXTERIOR: A large terrace with unbeatable views of the city, Dalt Vila and partially the sea.

EXTRAS: Air conditioning hot and cold, lift and entrance with ramp.

THE AREA: Centre of Ibiza a few steps from Vara del Rey, Dalt Vila and the port.