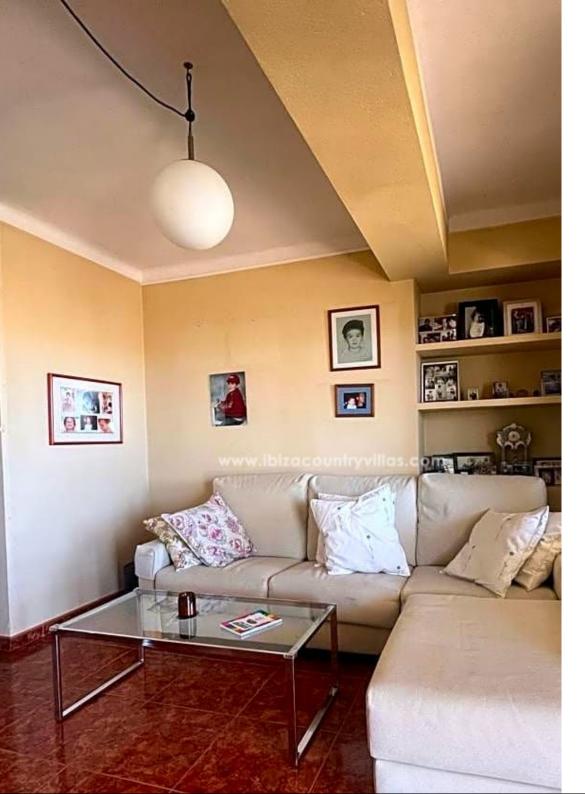

Ibiza Country Villas presents this bright penthouse in the centre of Ibiza.

INTERIOR: It consists of a spacious living room with direct access to a large terrace, distant views to the sea and frontal views to Dalt Vila. The kitchen has a separate utility room. The hallway leads to the three bedrooms and two bathrooms. All the rooms have large windows and plenty of light.

EXTERIOR: A large terrace with unbeatable views of the city, Dalt Vila and partially the sea.

EXTRAS: Air conditioning hot and cold, lift and entrance with ramp.

THE AREA: Centre of Ibiza a few steps from Vara del Rey, Dalt Vila and the port.