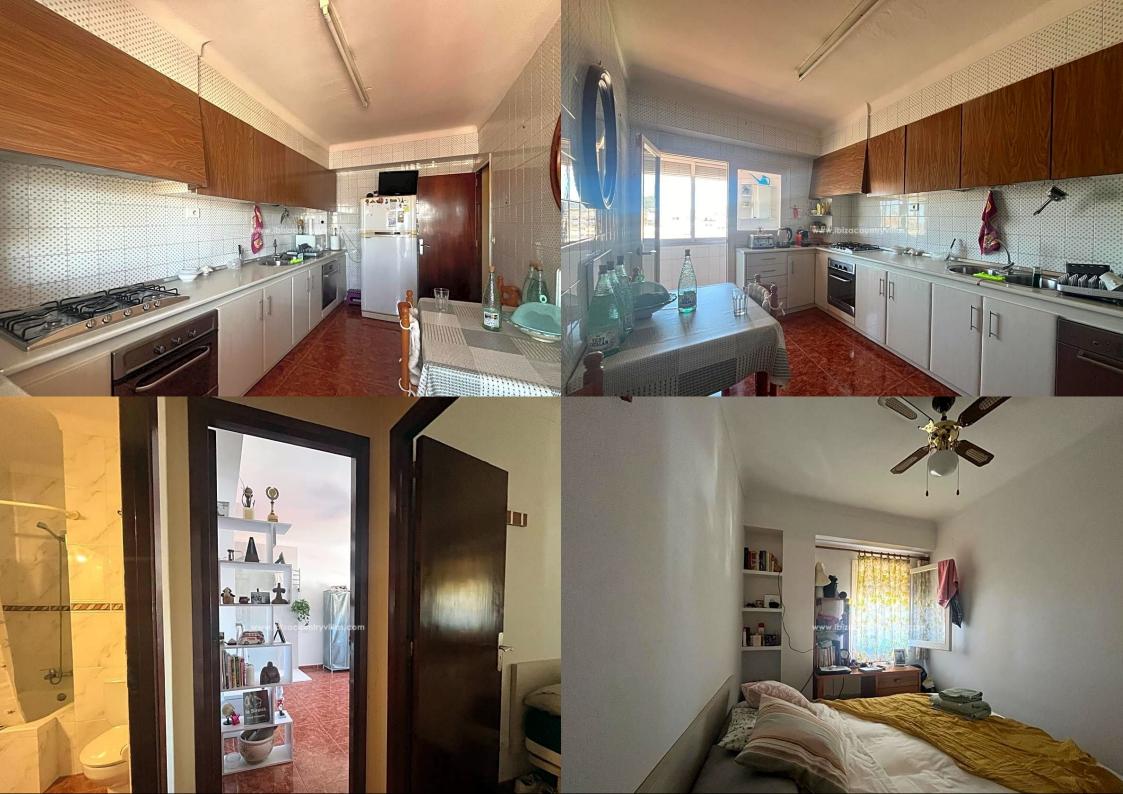

Ibiza Country Villas presents this bright penthouse in the centre of Ibiza.

INTERIOR: It consists of a spacious living room with direct access to a large terrace, distant views to the sea and frontal views to Dalt Vila. The kitchen has a separate utility room. The hallway leads to the three bedrooms and two bathrooms. All the rooms have large windows and plenty of light.

EXTERIOR: A large terrace with unbeatable views of the city, Dalt Vila and partially the sea.

EXTRAS: Air conditioning hot and cold, lift and entrance with ramp.

THE AREA: Centre of Ibiza a few steps from Vara del Rey, Dalt Vila and the port.