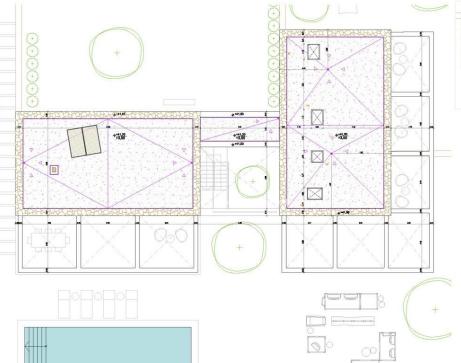

Find your dream home, contact us today

PROJECT DETAILS :

Bedrooms 4

Bathrooms 4

Main house: 212,60 m2

## Features

Type: Villa

Town: Santa Eulària des Riu

Rooms: 4

Baths: 4

Surface: 335

Plot surface: 19986