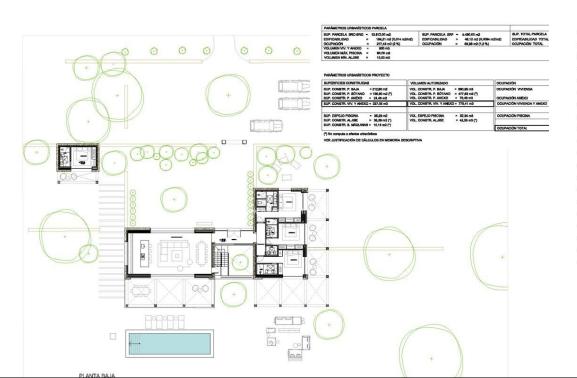

Find your dream home, contact us today

PROJECT DETAILS :

Bedrooms 4

Bathrooms 4

Main house: 212,60 m2

## Features

Type: Villa

Town: Santa Eulària des Riu

Rooms: 4

Baths: 4

Surface: 335

Plot surface: 19986