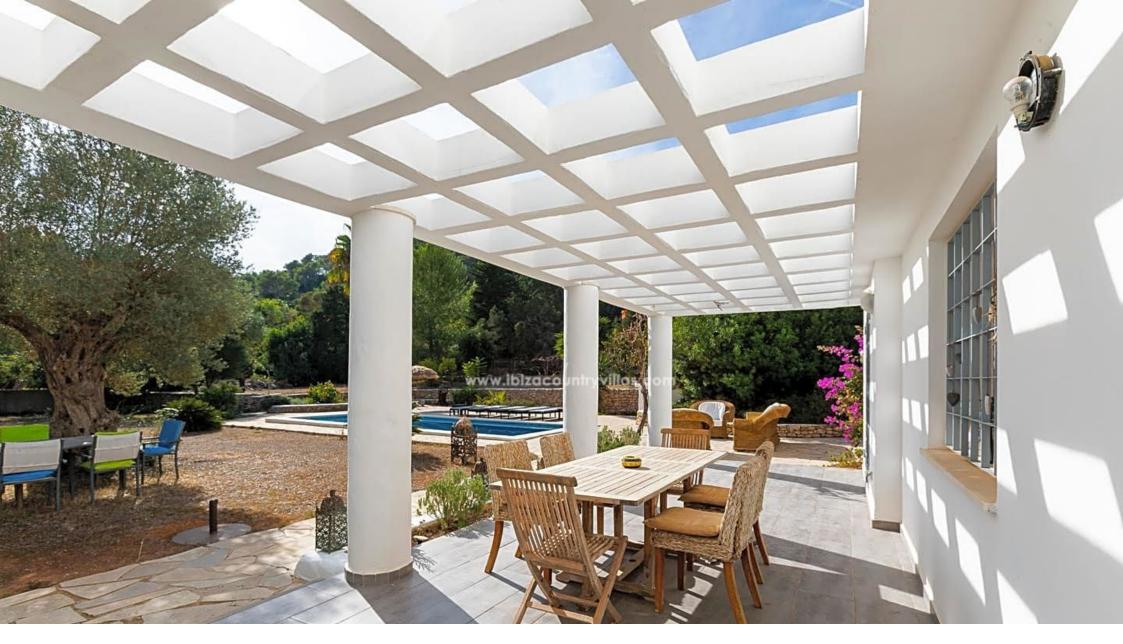

# **Features**

Type: Villa

Town: Santa Eulària des Riu

Rooms: 5

Baths: 3

Surface: 310

Plot surface: 2730