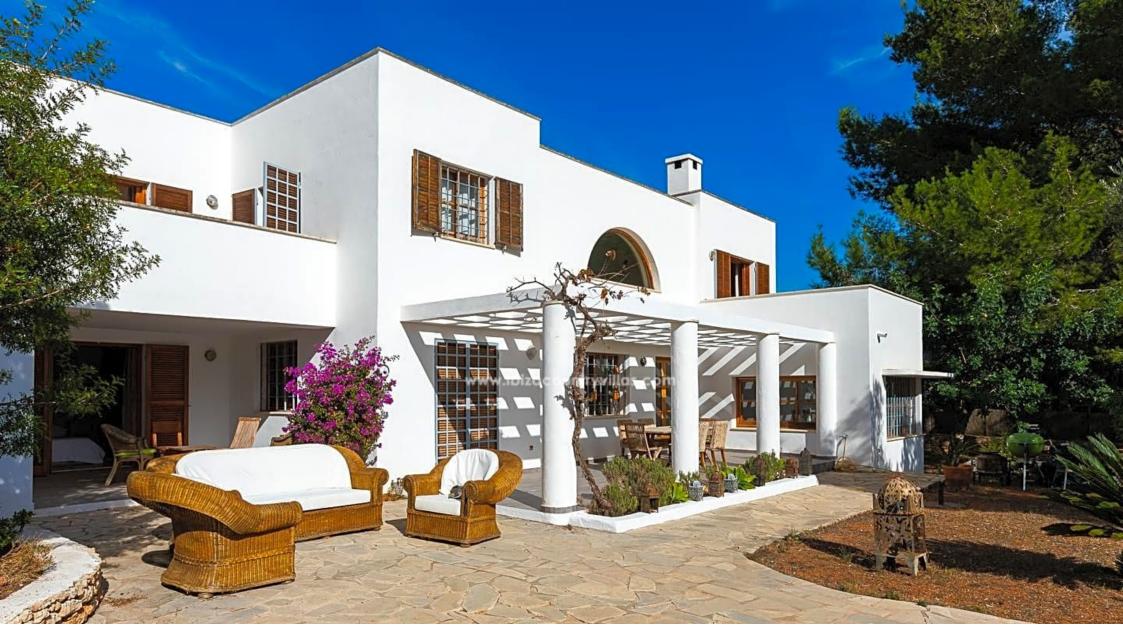

# **Features**

Type: Villa

Town: Santa Eulària des Riu

Rooms: 5

Baths: 3

Surface: 310

Plot surface: 2730