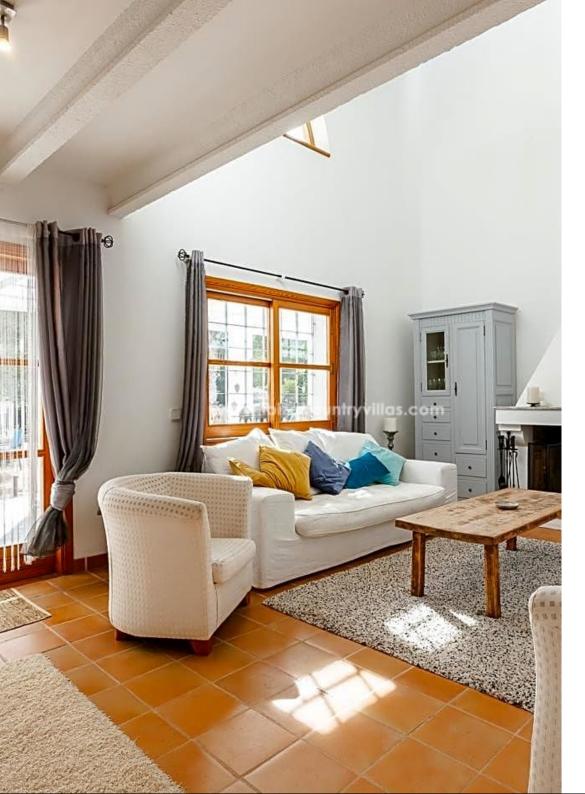

# **Features**

Type: Villa

Town: Santa Eulària des Riu

Rooms: 5

Baths: 3

Surface: 310

Plot surface: 2730