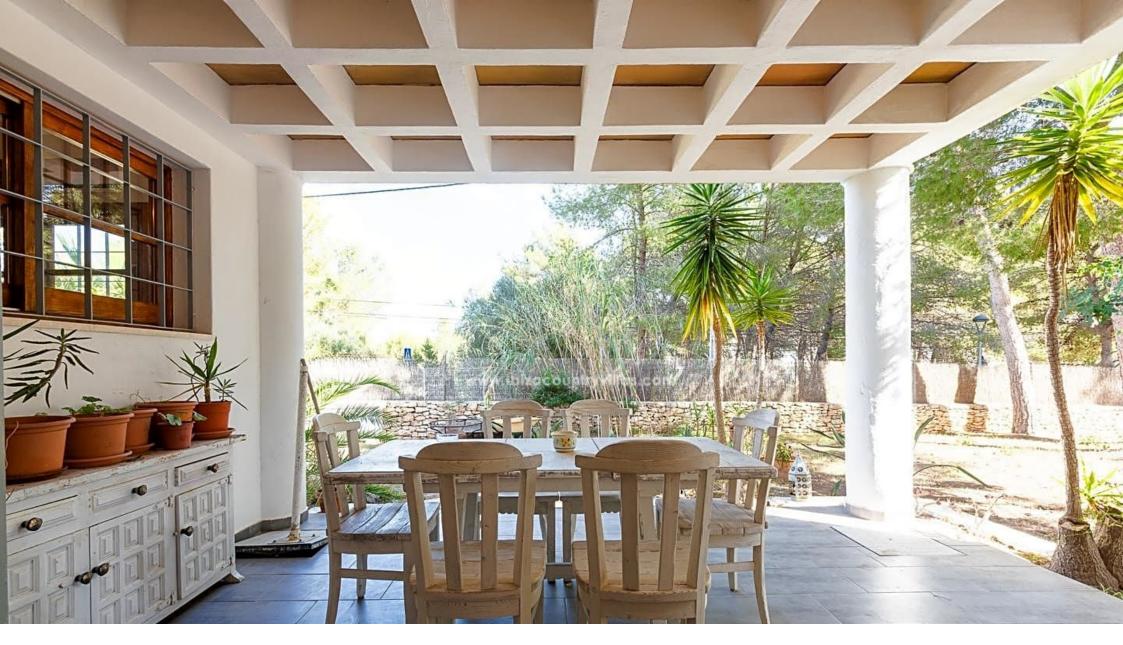

# **Features**

Type: Villa

Town: Santa Eulària des Riu

Rooms: 5

Baths: 3

Surface: 310

Plot surface: 2730