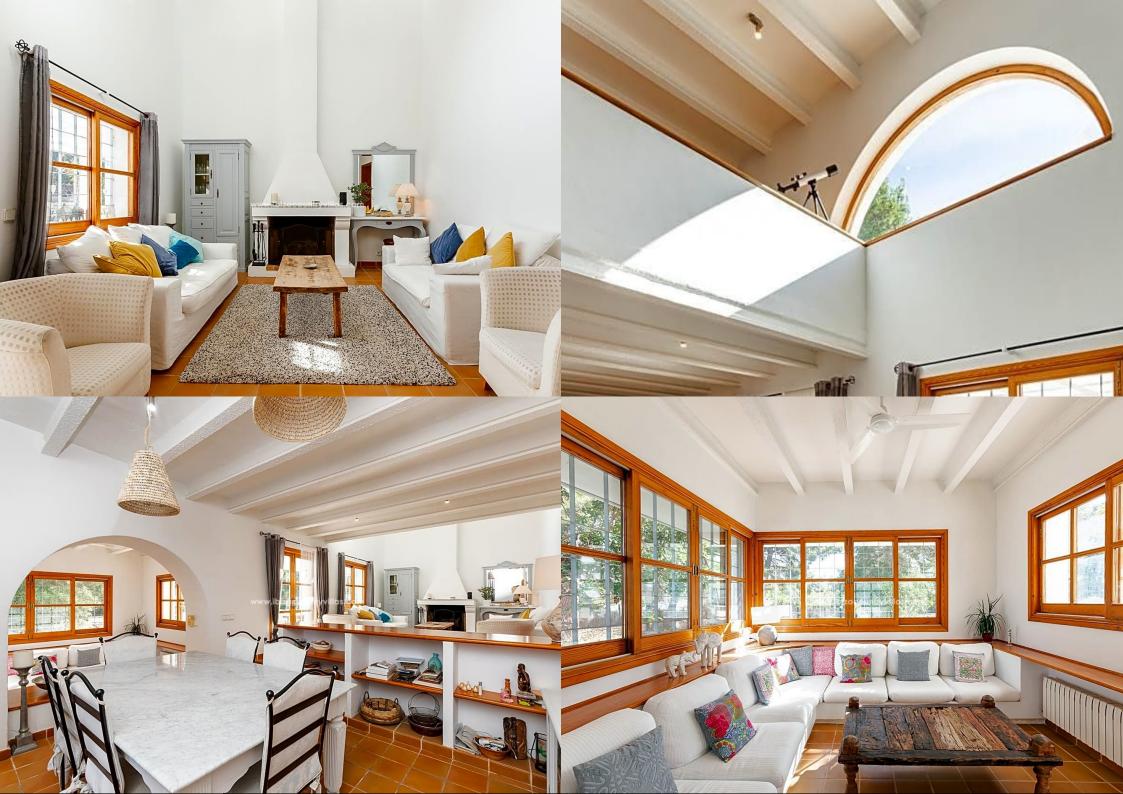

# **Features**

Type: Villa

Town: Santa Eulària des Riu

Rooms: 5

Baths: 3

Surface: 310

Plot surface: 2730