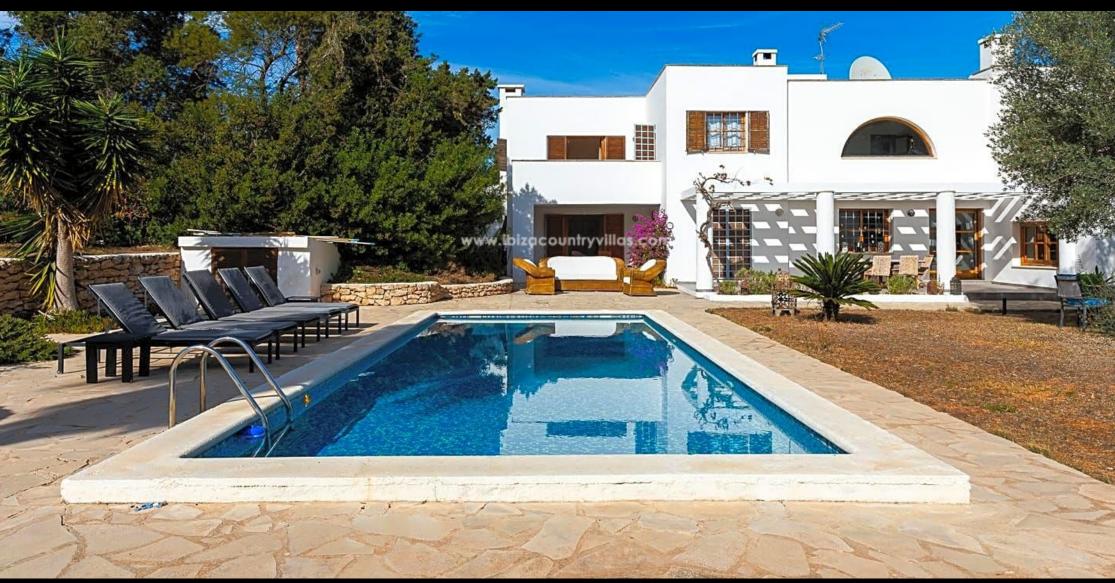

# **Features**

Type: Villa

Town: Santa Eulària des Riu

Rooms: 5

Baths: 3

Surface: 310

Plot surface: 2730