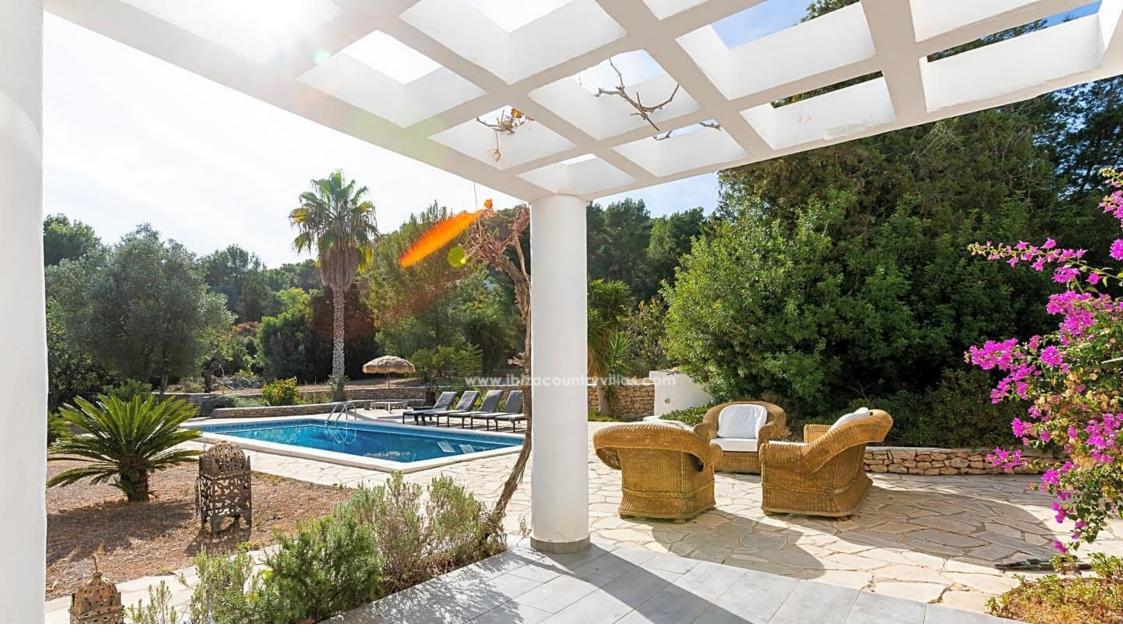

# **Features**

Type: Villa

Town: Santa Eulària des Riu

Rooms: 5

Baths: 3

Surface: 310

Plot surface: 2730