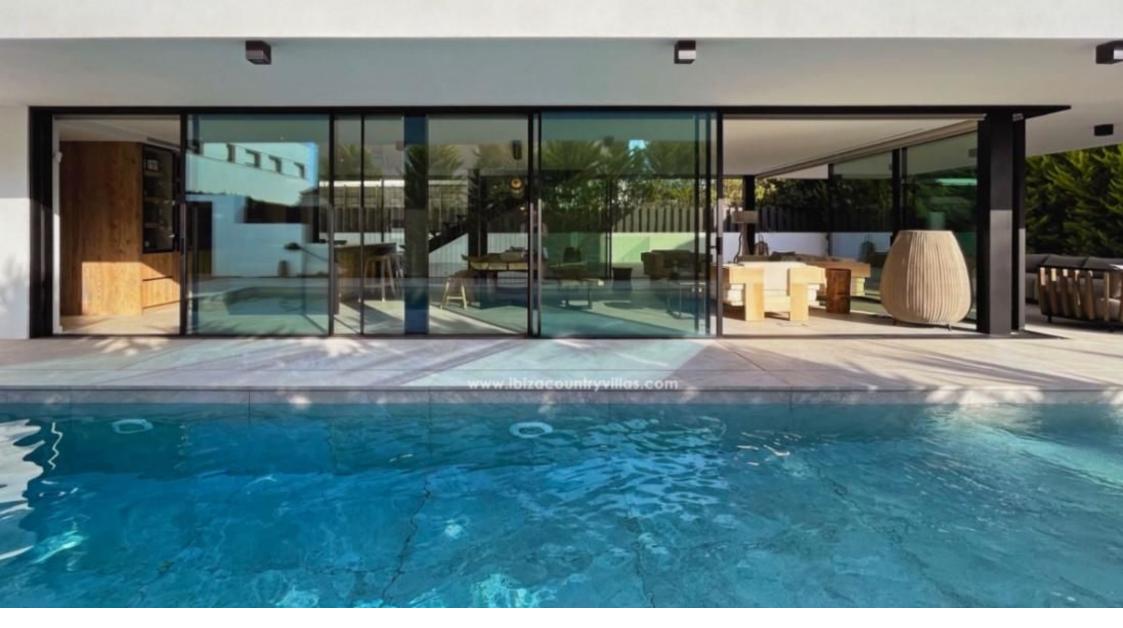

Living Space: The house has four spacious bedrooms, each with its own bathroom, ensuring privacy and comfort for residents and their guests. In addition, there is an additional toilet for added convenience. The living areas are bright and spacious, with large windows that let in natural light and offer panoramic views of the surrounding environment.