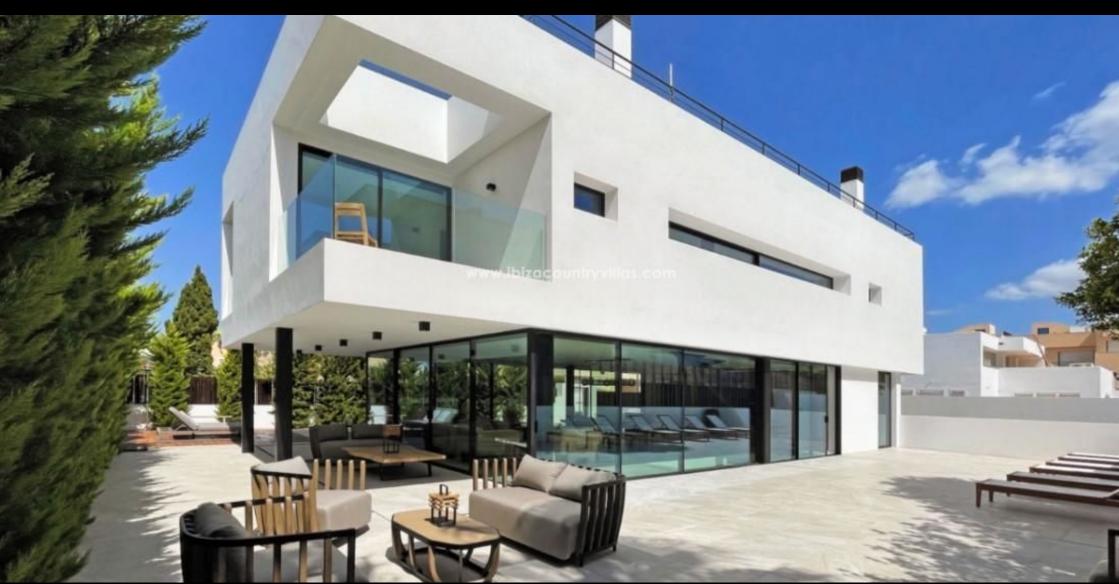

Ref: 8532C - Eivissa **3.750.000€** 

Vivienda de diseño exclusivo en Illa Plana

The house in Illa Plana, Ibiza, is a spectacular work of design with a privileged location and exceptional details. With an area of 233 square meters of living space and a garage of 227 square meters, this property is a true gem offering luxury and comfort in a stunning setting.

Living Space: The house has four spacious bedrooms, each with its own bathroom, ensuring privacy and comfort for residents and their guests. In addition, there is an additional toilet for added convenience. The living areas are bright and spacious, with large windows that let in natural light and offer panoramic views of the surrounding environment.