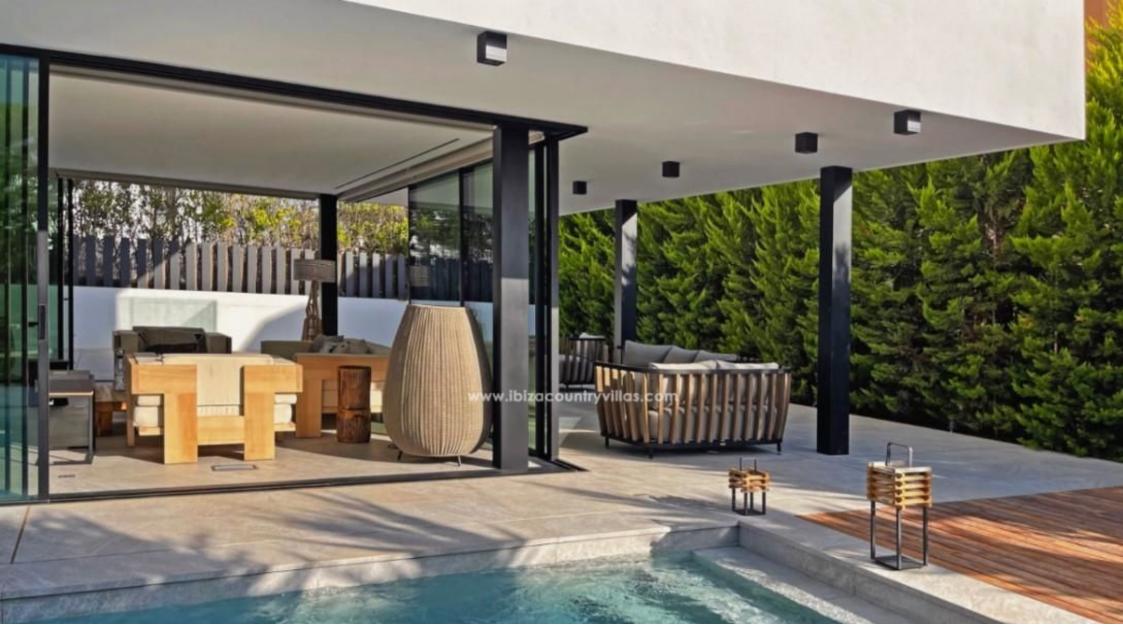

Interior Design: The house has been meticulously designed by a famous renowned photographer and designer, which is reflected in every corner. Every detail has been carefully selected to create an atmosphere of elegance and sophistication. The finishes are of high quality and noble materials have been used that provide a feeling of luxury and warmth. High-end furnishings are included in the sale, meaning that future owners can enjoy the home as seen in the photos, without needing to invest in additional furniture.

Living Space: The house has four spacious bedrooms, each with its own bathroom, ensuring privacy and comfort for residents and their guests. In addition, there is an additional toilet for added convenience. The living areas are bright and spacious, with large windows that let in natural light and offer panoramic views of the surrounding environment.