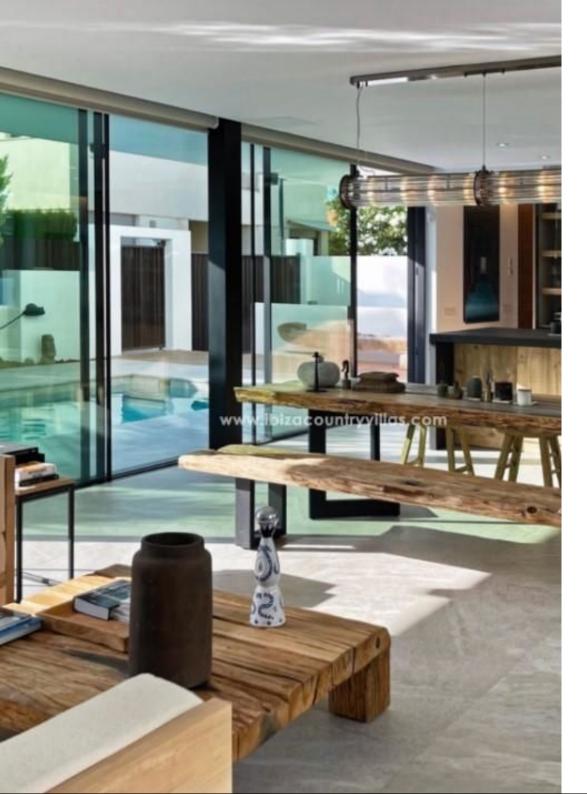

Ref: 8532C - Eivissa **3.750.000€** 

Vivienda de diseño exclusivo en Illa Plana

The house in Illa Plana, Ibiza, is a spectacular work of design with a privileged location and exceptional details. With an area of 233 square meters of living space and a garage of 227 square meters, this property is a true gem offering luxury and comfort in a stunning setting.

Interior Design: The house has been meticulously designed by a famous renowned photographer and designer, which is reflected in every corner. Every detail has been carefully selected to create an atmosphere of elegance and sophistication. The finishes are of high quality and noble materials have been used that provide a feeling of luxury and warmth. High-end furnishings are included in the sale, meaning that future owners can enjoy the home as seen in the photos, without needing to invest in additional furniture.

Living Space: The house has four spacious bedrooms, each with its own bathroom, ensuring privacy and comfort for residents and their guests. In addition, there is an additional toilet for added convenience. The living areas are bright and spacious, with large windows that let in natural light and offer panoramic views of the surrounding environment.