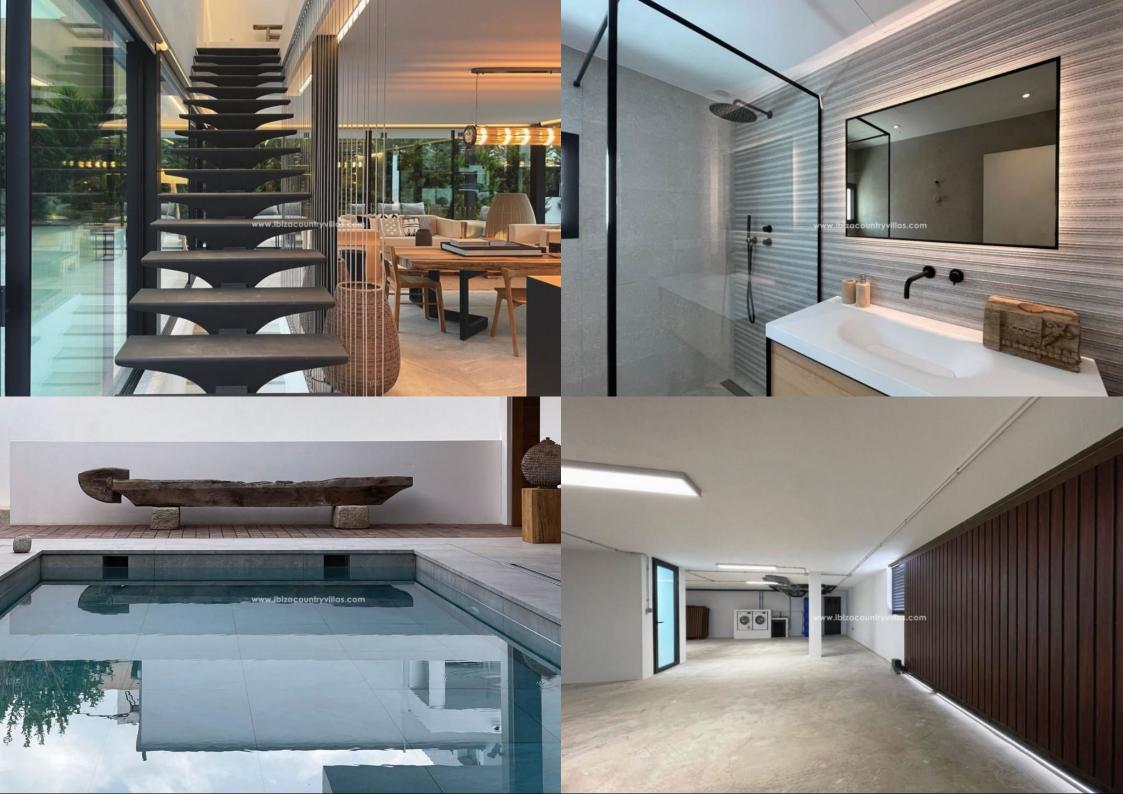

Ref: 8532C - Eivissa **3.750.000€** 

Vivienda de diseño exclusivo en Illa Plana

The house in Illa Plana, Ibiza, is a spectacular work of design with a privileged location and exceptional details. With an area of 233 square meters of living space and a garage of 227 square meters, this property is a true gem offering luxury and comfort in a stunning setting.

Interior Design: The house has been meticulously designed by a famous renowned photographer and designer, which is reflected in every corner. Every detail has been carefully selected to create an atmosphere of elegance and sophistication. The finishes are of high quality and noble materials have been used that provide a feeling of luxury and warmth. High-end furnishings are included in the sale, meaning that future owners can enjoy the home as seen in the photos, without needing to invest in additional furniture.

Living Space: The house has four spacious bedrooms, each with its own bathroom, ensuring privacy and comfort for residents and their guests. In addition, there is an additional toilet for added convenience. The living areas are bright and spacious, with large windows that let in natural light and offer panoramic views of the surrounding environment.