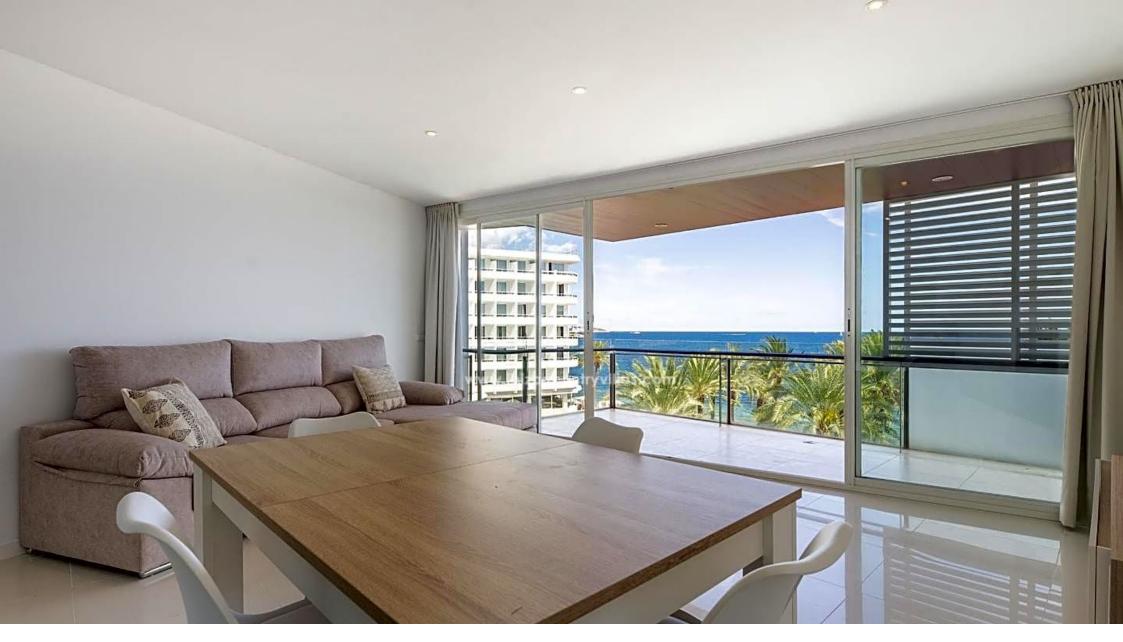

Ibiza Country Villas presents two flats ready to move into in front of the sea, in a quiet area of Playa den Bossa.

INTERIOR:

Each of these spacious and comfortable flats surprise you upon entering with the extraordinary frontal view of the Mediterranean Sea from the living-dining room.

They consist of the aforementioned large living room, with a floor to ceiling window giving access to the terrace, the fully fitted and equipped kitchen also has access to the terrace and has an adjoining utility room.

There are two large bedrooms with generous fitted wardrobes, one of which has its own en-suite bathroom.

4°B: 96m² built + 11m² terrace, master bedroom with sea views =

750.000.-€

4°B: 102m² built + 11m² terrace, both bedrooms with sea views = 775.000.-€.