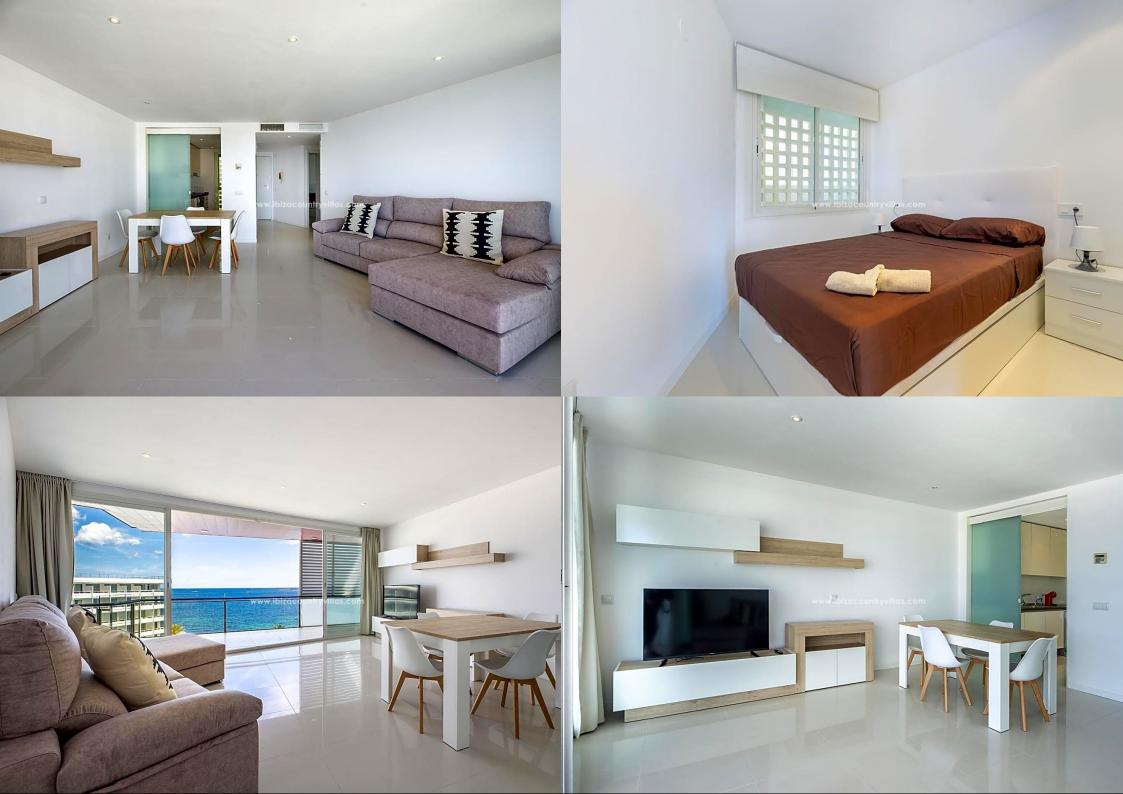

Ibiza Country Villas presents two flats ready to move into in front of the sea, in a quiet area of Playa den Bossa.

INTERIOR:

Each of these spacious and comfortable flats surprise you upon entering with the extraordinary frontal view of the Mediterranean Sea from the living-dining room.

They consist of the aforementioned large living room, with a floor to ceiling window giving access to the terrace, the fully fitted and equipped kitchen also has access to the terrace and has an adjoining utility room.

There are two large bedrooms with generous fitted wardrobes, one of which has its own en-suite bathroom.

4°B: 96m² built + 11m² terrace, master bedroom with sea views =

750.000.-€

4°B: 102m² built + 11m² terrace, both bedrooms with sea views = 775.000.-€.