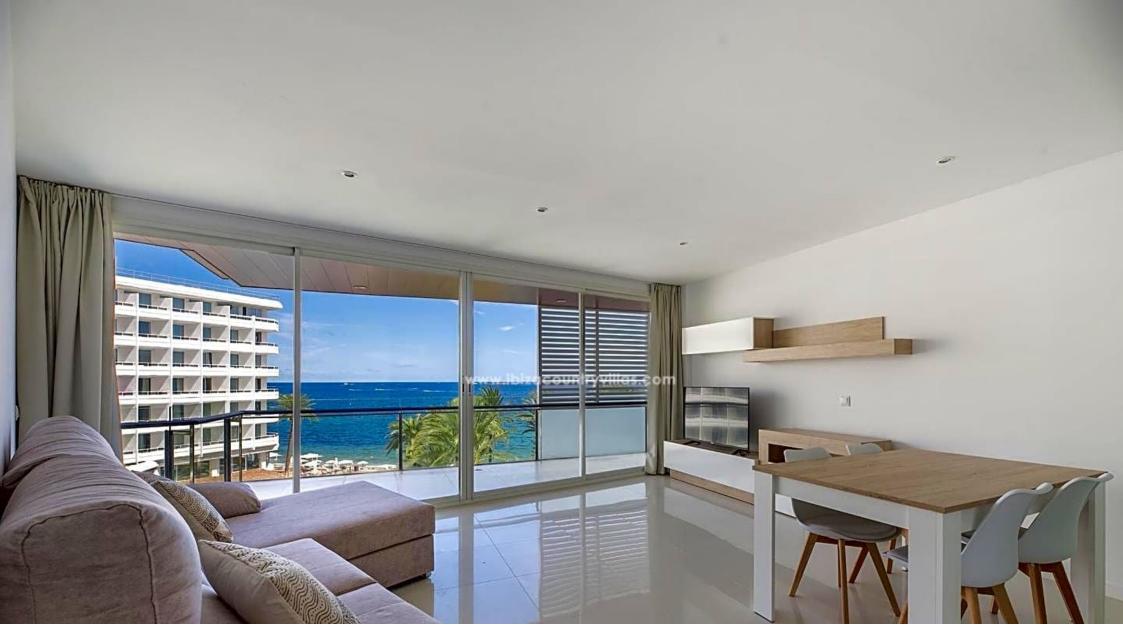

Ibiza Country Villas presents two flats ready to move into in front of the sea, in a quiet area of Playa den Bossa.

INTERIOR:

Each of these spacious and comfortable flats surprise you upon entering with the extraordinary frontal view of the Mediterranean Sea from the living-dining room.

They consist of the aforementioned large living room, with a floor to ceiling window giving access to the terrace, the fully fitted and equipped kitchen also has access to the terrace and has an adjoining utility room.

There are two large bedrooms with generous fitted wardrobes, one of which has its own en-suite bathroom.

4°B: 96m² built + 11m² terrace, master bedroom with sea views =

750.000.-€

4°B: 102m² built + 11m² terrace, both bedrooms with sea views = 775.000.-€.