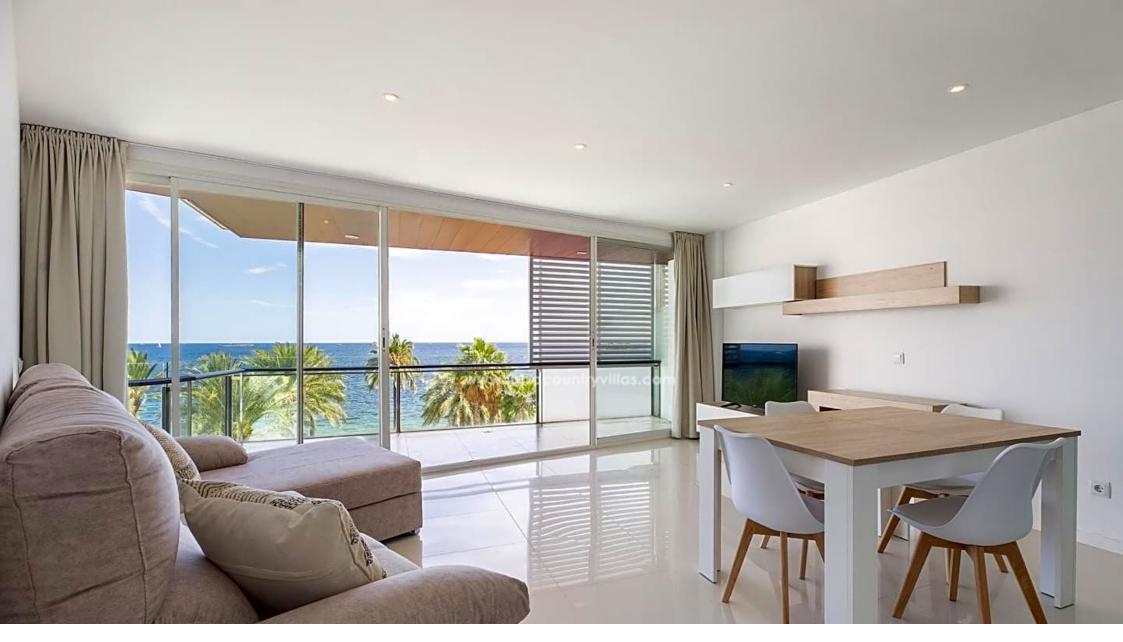

Ibiza Country Villas presents two flats ready to move into in front of the sea, in a quiet area of Playa den Bossa.

INTERIOR:

Each of these spacious and comfortable flats surprise you upon entering with the extraordinary frontal view of the Mediterranean Sea from the living-dining room.

They consist of the aforementioned large living room, with a floor to ceiling window giving access to the terrace, the fully fitted and equipped kitchen also has access to the terrace and has an adjoining utility room.

There are two large bedrooms with generous fitted wardrobes, one of which has its own en-suite bathroom.

4°B: 96m² built + 11m² terrace, master bedroom with sea views =

750.000.-€

4°B: 102m² built + 11m² terrace, both bedrooms with sea views = 775.000.-€.