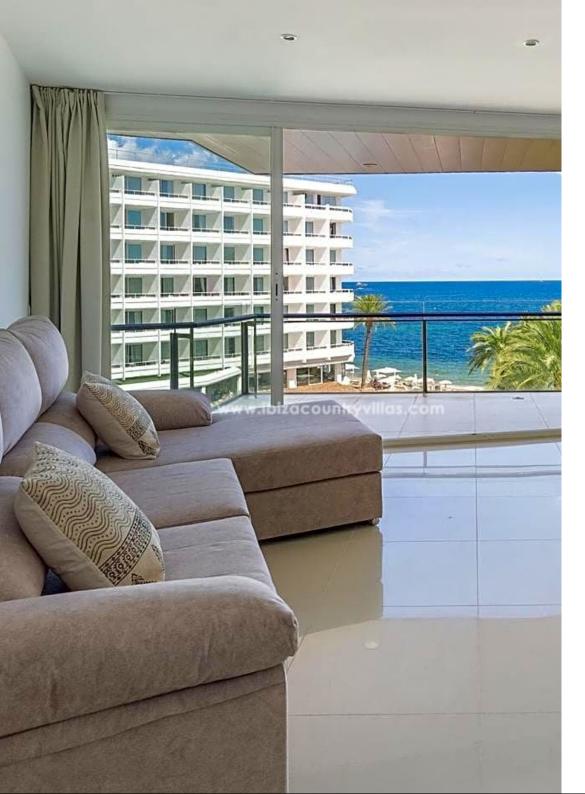

Ibiza Country Villas presents two flats ready to move into in front of the sea, in a quiet area of Playa den Bossa.

INTERIOR:

Each of these spacious and comfortable flats surprise you upon entering with the extraordinary frontal view of the Mediterranean Sea from the living-dining room.

They consist of the aforementioned large living room, with a floor to ceiling window giving access to the terrace, the fully fitted and equipped kitchen also has access to the terrace and has an adjoining utility room.

There are two large bedrooms with generous fitted wardrobes, one of which has its own en-suite bathroom.

4°B: 96m² built + 11m² terrace, master bedroom with sea views =

750.000.-€

4°B: 102m² built + 11m² terrace, both bedrooms with sea views = 775.000.-€.