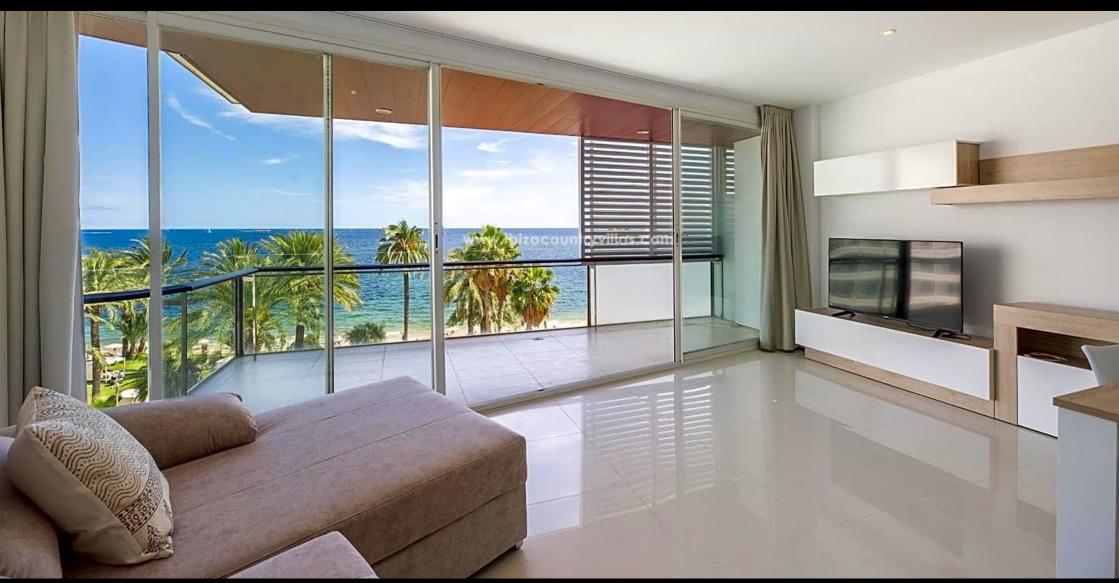

Ibiza Country Villas presents two flats ready to move into in front of the sea, in a quiet area of Playa den Bossa.

INTERIOR:

Each of these spacious and comfortable flats surprise you upon entering with the extraordinary frontal view of the Mediterranean Sea from the living-dining room.

They consist of the aforementioned large living room, with a floor to ceiling window giving access to the terrace, the fully fitted and equipped kitchen also has access to the terrace and has an adjoining utility room.

There are two large bedrooms with generous fitted wardrobes, one of which has its own en-suite bathroom.

4°B: 96m² built + 11m² terrace, master bedroom with sea views =

750.000.-€

4°B: 102m² built + 11m² terrace, both bedrooms with sea views = 775.000.-€.