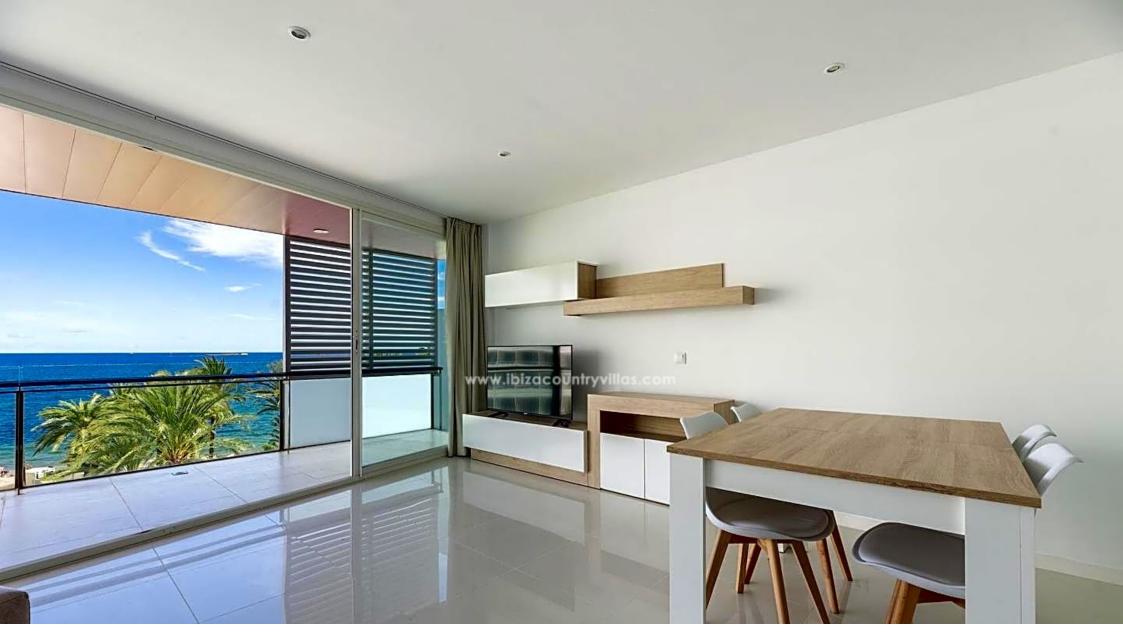

Ibiza Country Villas presents two flats ready to move into in front of the sea, in a quiet area of Playa den Bossa.

INTERIOR:

Each of these spacious and comfortable flats surprise you upon entering with the extraordinary frontal view of the Mediterranean Sea from the living-dining room.

They consist of the aforementioned large living room, with a floor to ceiling window giving access to the terrace, the fully fitted and equipped kitchen also has access to the terrace and has an adjoining utility room.

There are two large bedrooms with generous fitted wardrobes, one of which has its own en-suite bathroom.

4°B: 96m² built + 11m² terrace, master bedroom with sea views =

750.000.-€

4°B: 102m² built + 11m² terrace, both bedrooms with sea views = 775.000.-€.