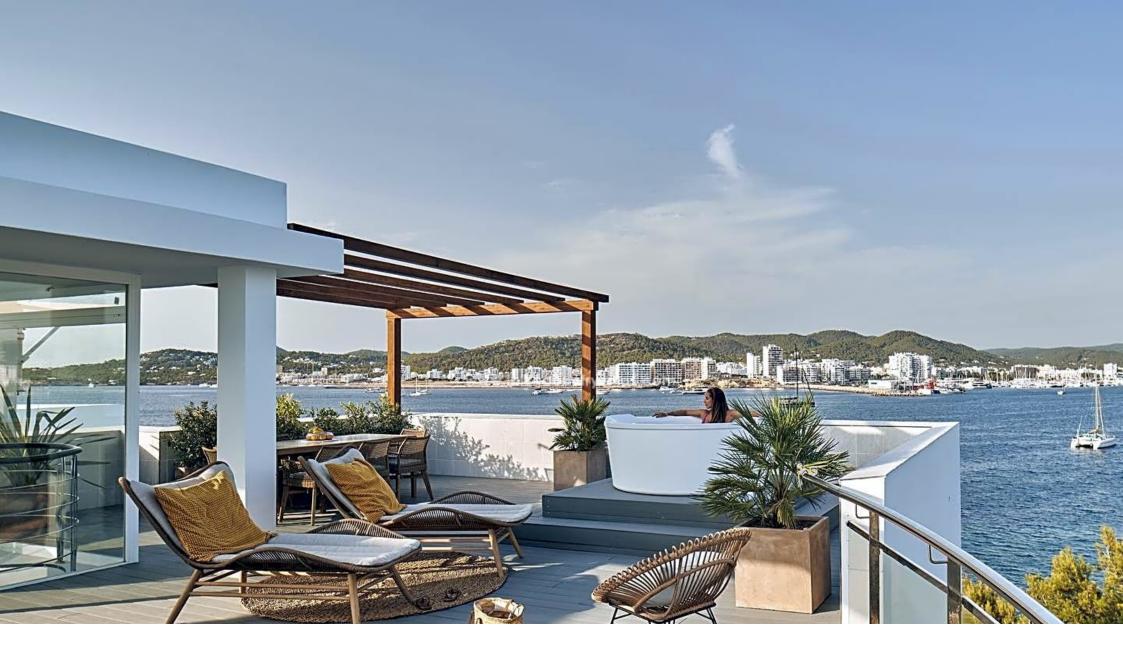

Currently there are available houses:

- . On the ground floor, with a large garden or terrace (between 50 and 300m²) with sea views from 626,550€.
- . On the top floor, penthouses with private roof terrace of 105m² from 715.000€.