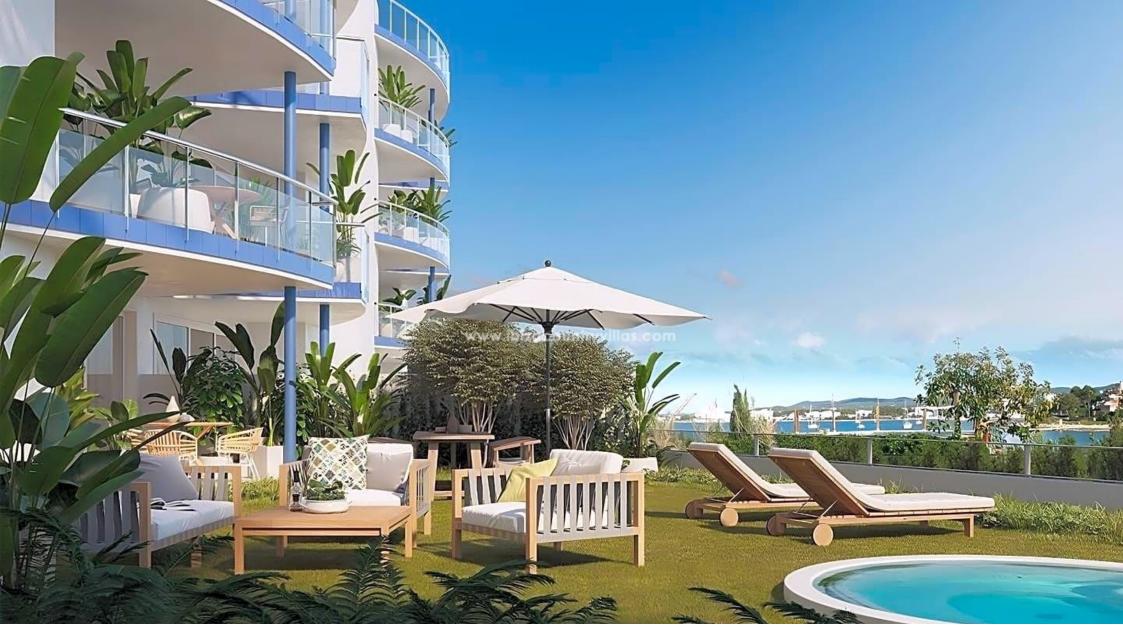

## EXTERIOR:

It has spacious communal areas: gardens with palm trees, communal swimming pool with sun loungers area surrounded by well-kept vegetation that gives greater privacy to the area. It also has a complete private gym, and direct access to the sea via wooden walkways that connect to the beach just a few metres from the flats.