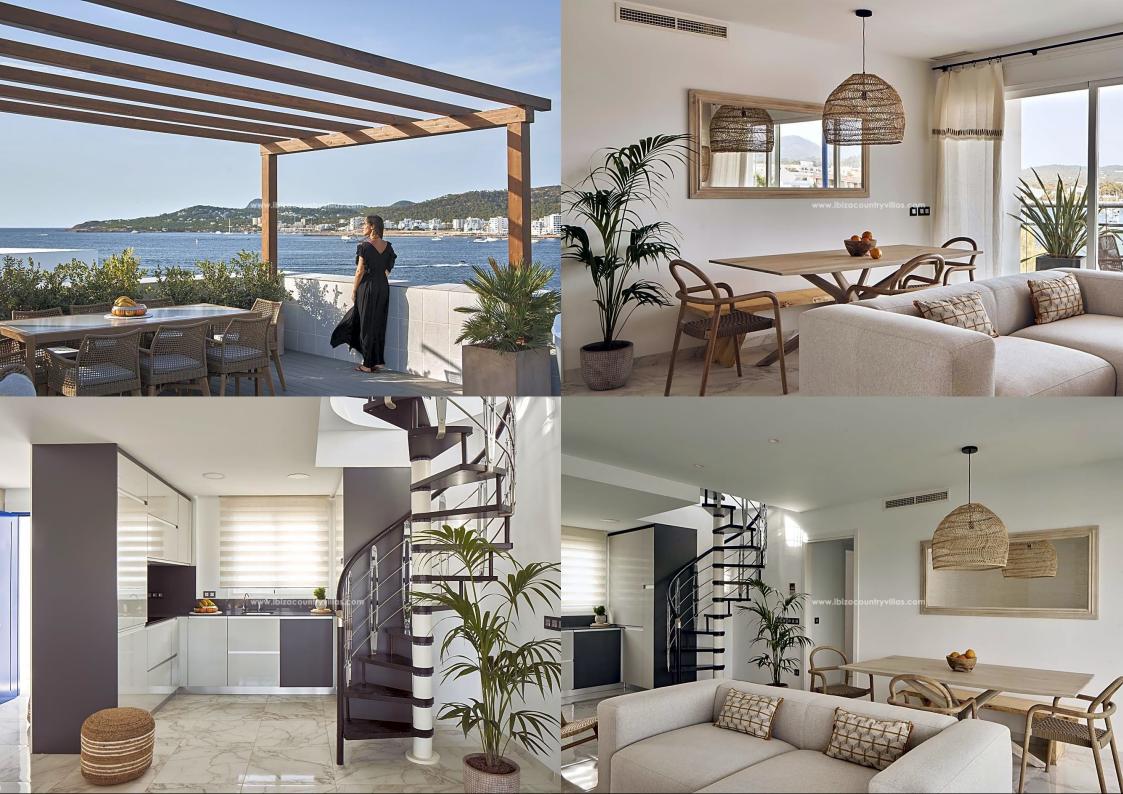

Ibiza Country Villas presents this amazing new development of 64 homes located in a unique and unbeatable enclave. Ready to move into.

INTERIOR:

All the homes have the same surface area and layout. All have a spacious living-dining room, open plan kitchen, semicircular terrace of more than 15m², three bedrooms (master en suite) and sea views.

Currently there are available houses:

- . On the ground floor, with a large garden or terrace (between 50 and 300m²) with sea views from 626,550€.
- . On the top floor, penthouses with private roof terrace of 105m² from 715.000€.

## EXTERIOR:

It has spacious communal areas: gardens with palm trees, communal swimming pool with sun loungers area surrounded by well-kept vegetation that gives greater privacy to the area. It also has a complete private gym, and direct access to the sea via wooden walkways that connect to the beach just a few metres from the flats.