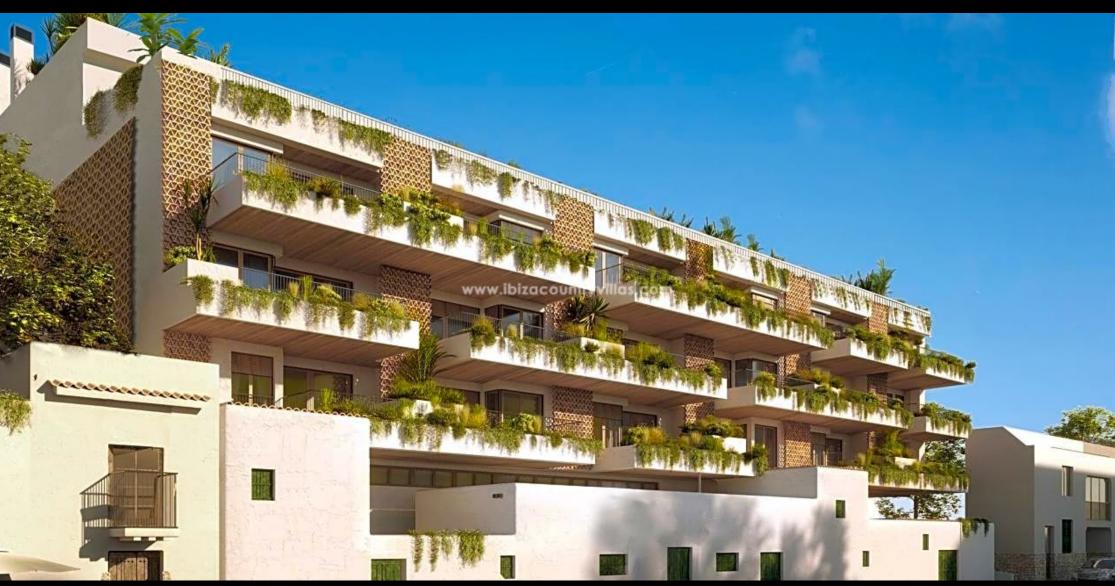

The building has two facades of different styles, one facing the sea which is composed of a succession of terraces with Mediterranean vegetation with ecological irrigation system. The other façade is the mountain façade: where ceramic lattices act as a transition element between interior and exterior making natural light invade each of the spectacular flats.