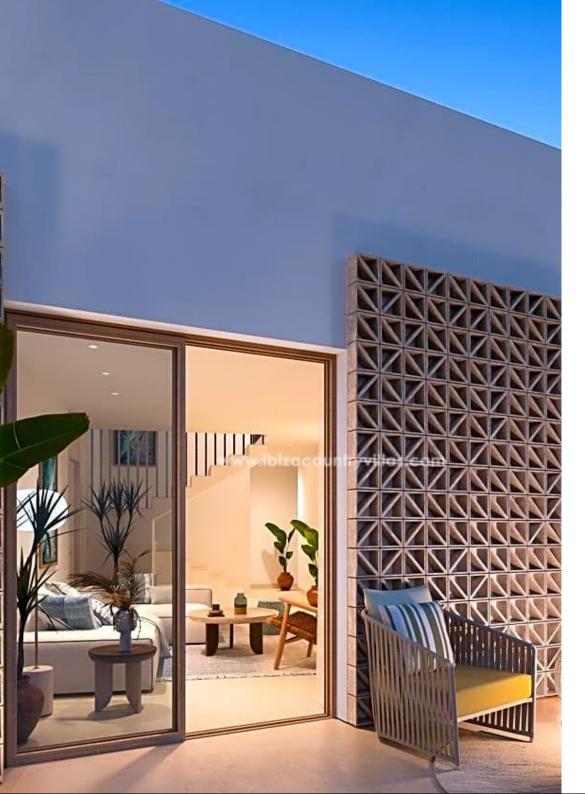

The building has two facades of different styles, one facing the sea which is composed of a succession of terraces with Mediterranean vegetation with ecological irrigation system. The other façade is the mountain façade: where ceramic lattices act as a transition element between interior and exterior making natural light invade each of the spectacular flats.

OUTSIDE:

The house has a terrace which is accessed from the living-dining room, with a privileged orientation.

EXTRAS: