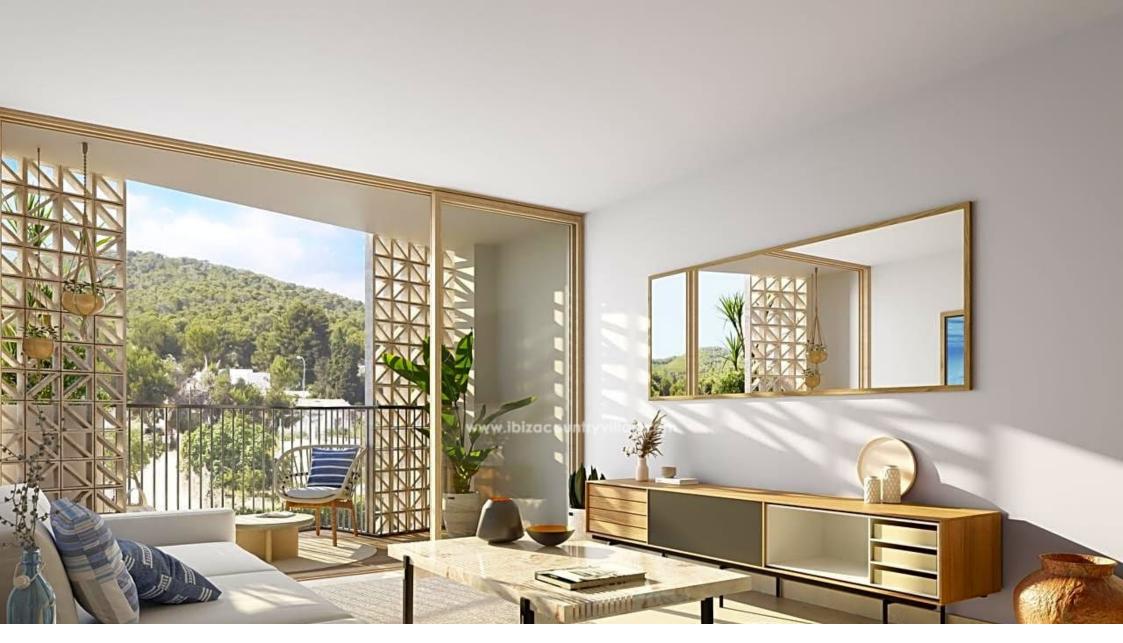

INTERIOR:

The flat has one bedrooms with large built-in wardrobes, one complete bathroom, and a large open-plan space where they find the living area, dining area and fully furnished kitchen area, equipped with appliances and a practical kitchen island.

OUTSIDE:

The house has a terrace which is accessed from the living-dining room, with a privileged orientation.

EXTRAS: