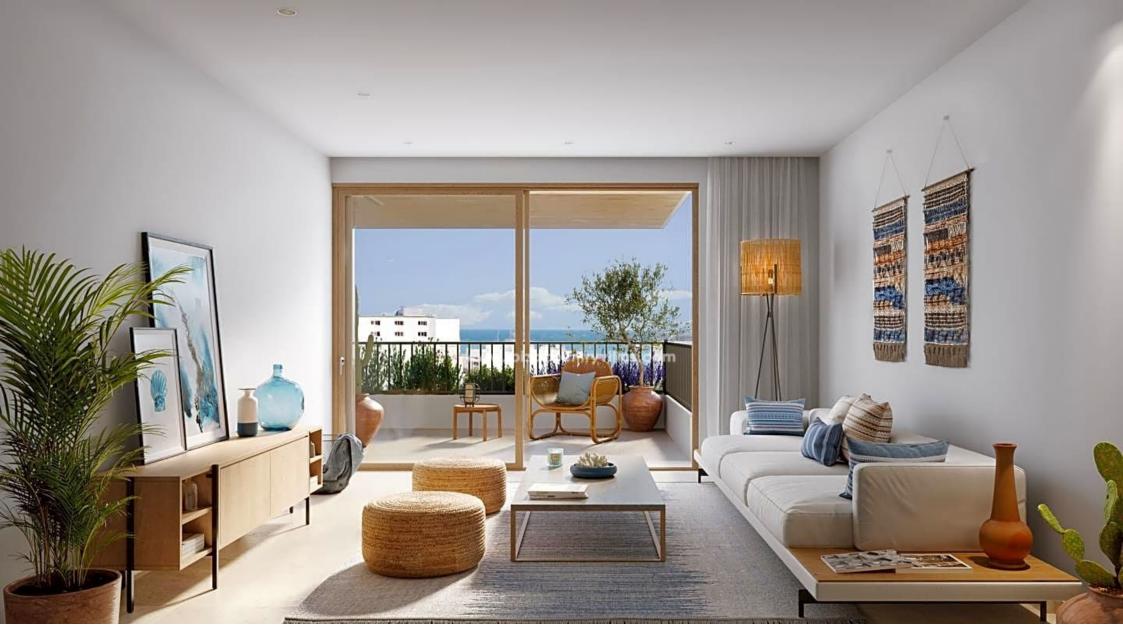

INTERIOR:

The flat has one bedrooms with large built-in wardrobes, one complete bathroom, and a large open-plan space where they find the living area, dining area and fully furnished kitchen area, equipped with appliances and a practical kitchen island.

OUTSIDE:

The house has a terrace which is accessed from the living-dining room, with a privileged orientation.

EXTRAS: