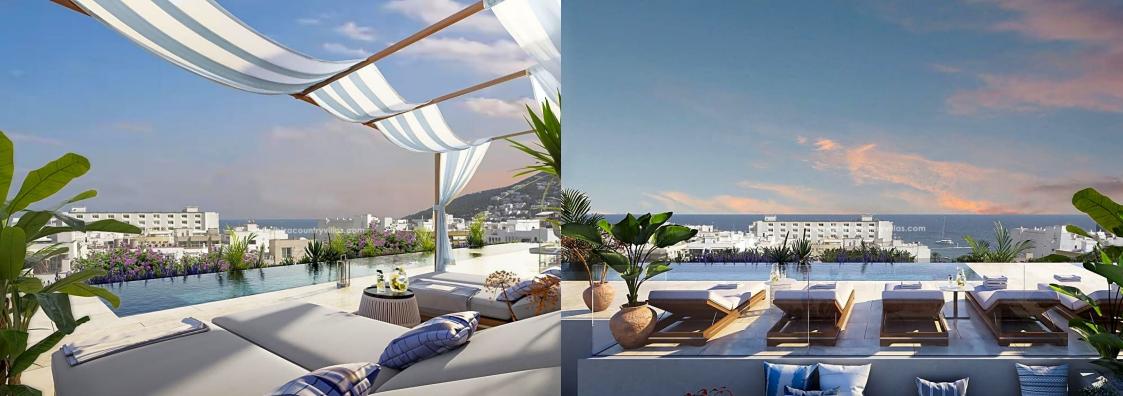

Ref: 21346-1PN - Santa Eulària des Riu 602.000€

Brand new luxury apartment in the centre of Santa Eulalia

Ibiza Country Villas presents this fantastic newly built 1 bedroom apartment in Santa Eulalia.

The flat is part of a residential project with private terraces, communal areas with playground for children, gym and a roof terrace with an infinity pool and chill out area to contemplate and enjoy the best views to the beach of Santa Eulalia, only 5 minutes walking distance.