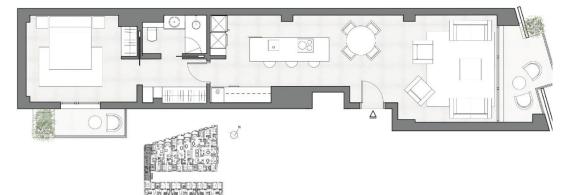

## CUADRO SUPERFICIES

| SALÓN   | COMEDOR, COCINA Y LAVADERO     |
|---------|--------------------------------|
| DISTRIB | UIDOR                          |
| DORMI   | TORIO 1                        |
| BAÑO '  |                                |
| TERRAZ  | A 1                            |
| TERRA2  | A 2                            |
| SUP. ÚT | IL TOTAL (INCLUIDO TERRAZA)    |
| SUP. CO | ONSTRUIDA PRIVATIVA*           |
| SUP. CO | ONS. PRIVATIVA + ZONAS COMUNES |
|         | TAC DECOMPLETATA               |