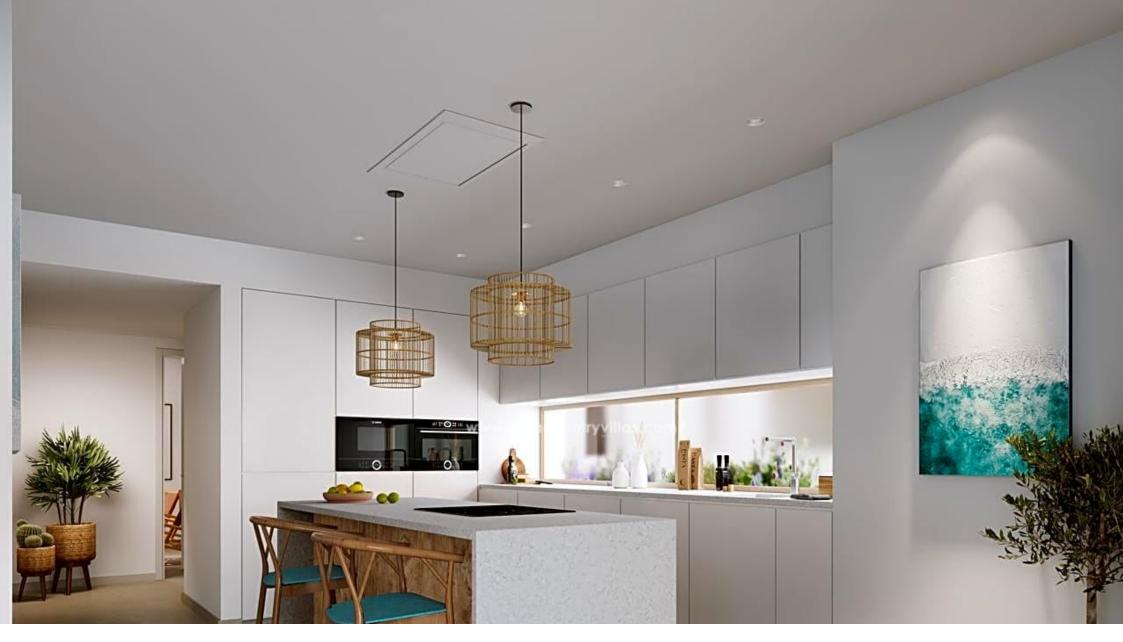

INTERIOR:

The flat has one bedrooms with large built-in wardrobes, one complete bathroom, and a large open-plan space where they find the living area, dining area and fully furnished kitchen area, equipped with appliances and a practical kitchen island.