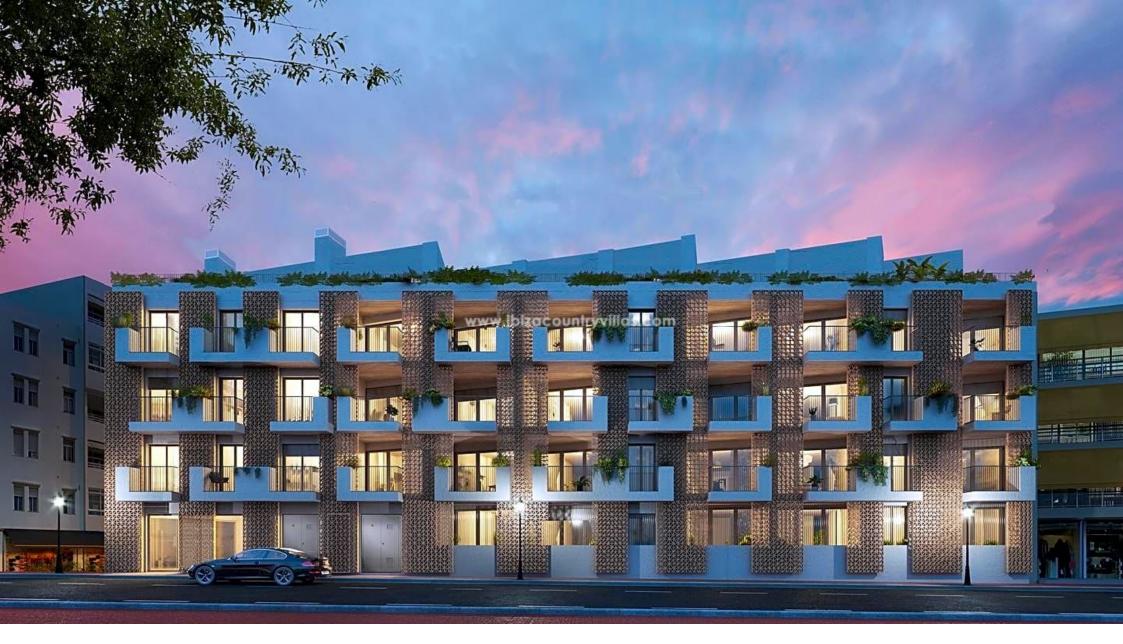

Ref: 21346-1PN - Santa Eulària des Riu 602.000€

Brand new luxury apartment in the centre of Santa Eulalia

Ibiza Country Villas presents this fantastic newly built 1 bedroom apartment in Santa Eulalia.

The flat is part of a residential project with private terraces, communal areas with playground for children, gym and a roof terrace with an infinity pool and chill out area to contemplate and enjoy the best views to the beach of Santa Eulalia, only 5 minutes walking distance.

The building has two facades of different styles, one facing the sea which is composed of a succession of terraces with Mediterranean vegetation with ecological irrigation system. The other façade is the mountain façade: where ceramic lattices act as a transition element between interior and exterior making natural light invade each of the spectacular flats.