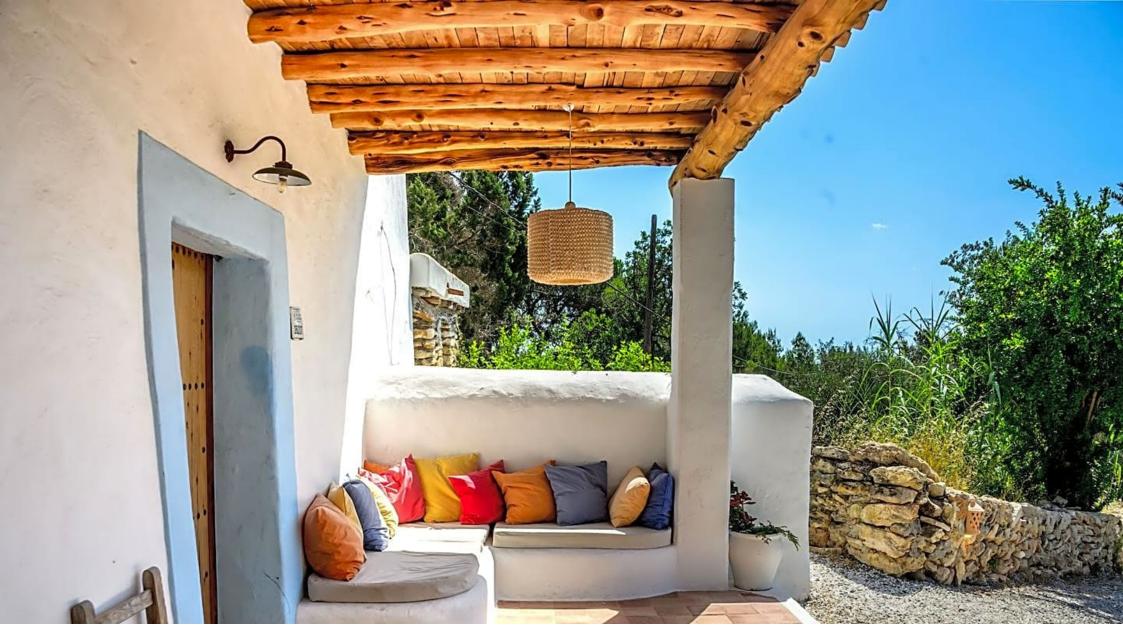

Beautiful Ibicencan finca in the heart of the island, with forest area and cultivation terraces.

INTERIOR:

On the ground floor we find the entrance hall distributor, on one side 2 bedrooms, one of them with several old stone steps to access and a bathroom. Living room with fireplace, small cloakroom, dining room with high ceilings and very bright, kitchen with direct access to the outside to enjoy breakfast and meals in the shade of the trees.