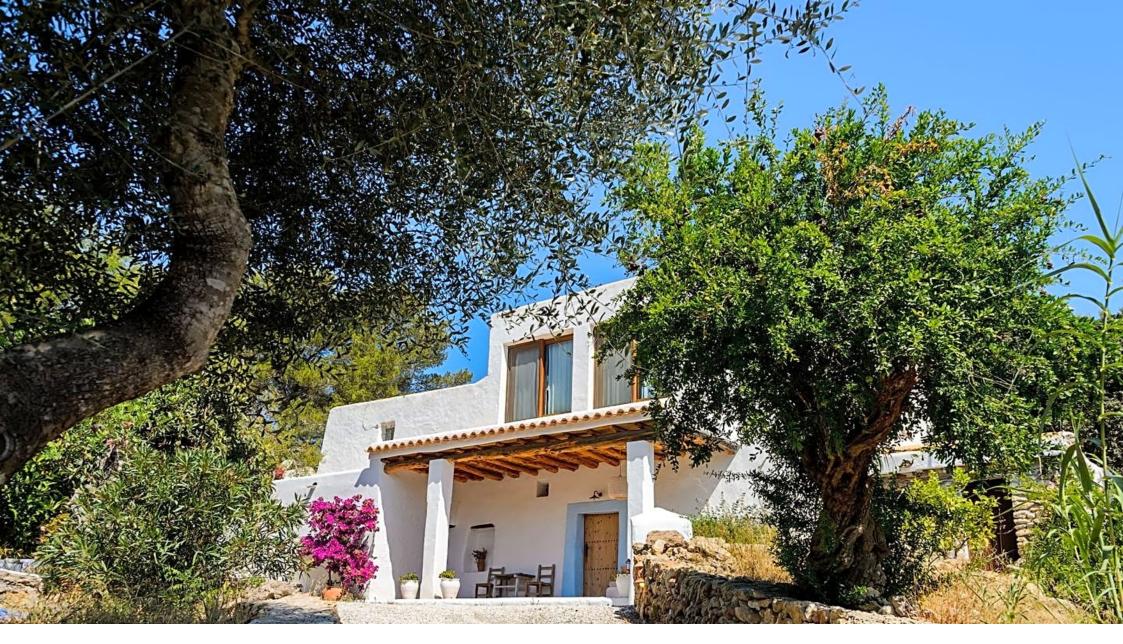

## OUTSIDE:

Lush land with terraces on different levels, with fruit trees (pomegranate, lemon, orange, loquat.) pines and junipers, dominant views of the valley and the sea in the background.

With separate entrance there is a guest room and a small technical room.