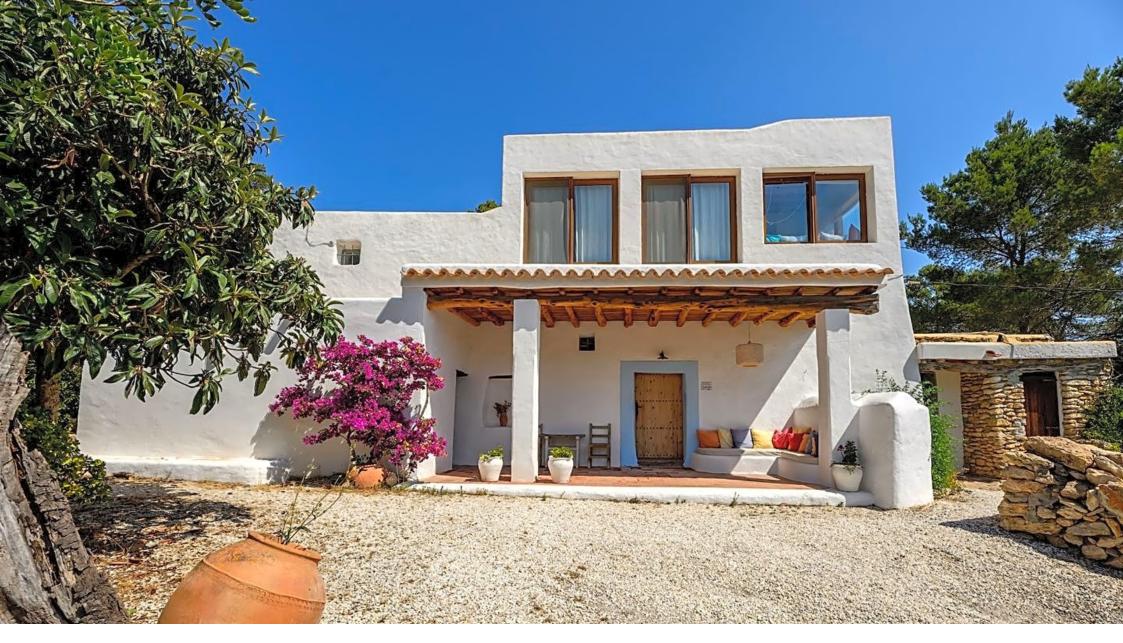

Beautiful Ibicencan finca in the heart of the island, with forest area and cultivation terraces.

INTERIOR:

On the ground floor we find the entrance hall distributor, on one side 2 bedrooms, one of them with several old stone steps to access and a bathroom. Living room with fireplace, small cloakroom, dining room with high ceilings and very bright, kitchen with direct access to the outside to enjoy breakfast and meals in the shade of the trees.

On the first floor there are 2 bedrooms, 2 bathrooms, living room with views and lots of light.