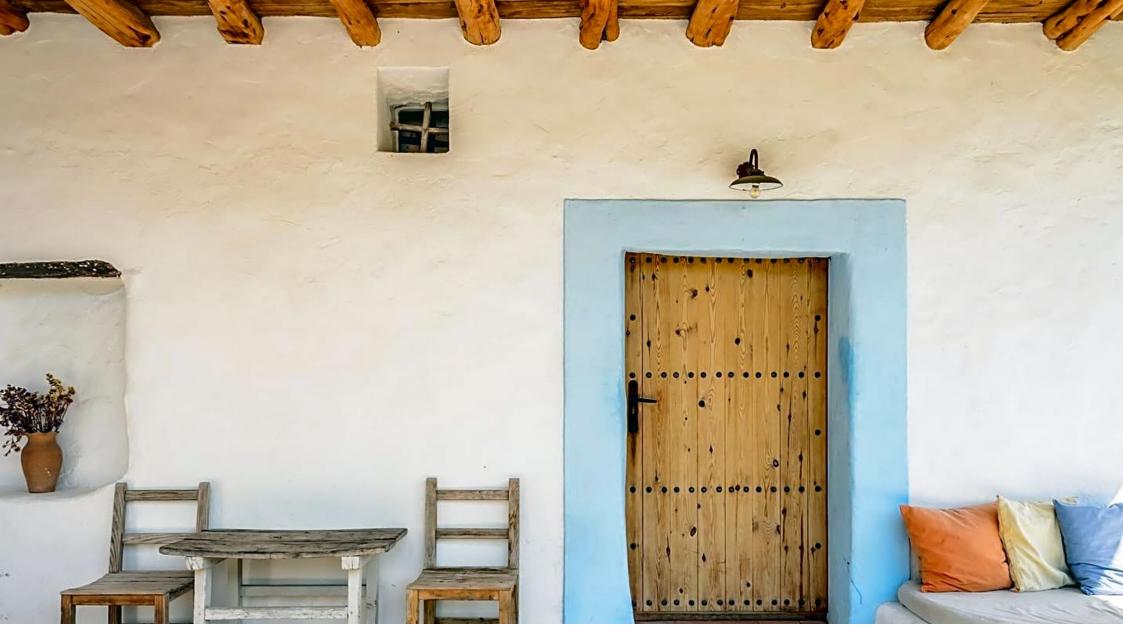

Beautiful Ibicencan finca in the heart of the island, with forest area and cultivation terraces.

INTERIOR:

On the ground floor we find the entrance hall distributor, on one side 2 bedrooms, one of them with several old stone steps to access and a bathroom. Living room with fireplace, small cloakroom, dining room with high ceilings and very bright, kitchen with direct access to the outside to enjoy breakfast and meals in the shade of the trees.

## OUTSIDE:

Lush land with terraces on different levels, with fruit trees (pomegranate, lemon, orange, loquat.) pines and junipers, dominant views of the valley and the sea in the background.

With separate entrance there is a guest room and a small technical room.