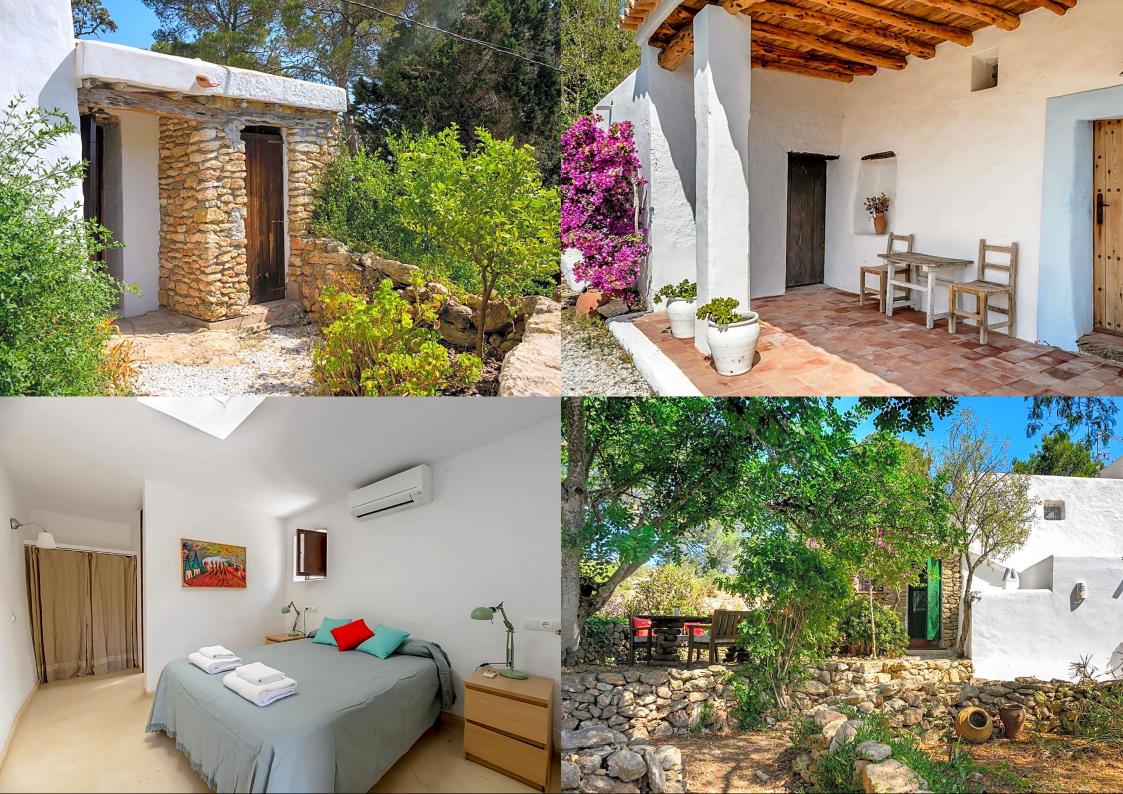

Beautiful Ibicencan finca in the heart of the island, with forest area and cultivation terraces.

INTERIOR:

On the ground floor we find the entrance hall distributor, on one side 2 bedrooms, one of them with several old stone steps to access and a bathroom. Living room with fireplace, small cloakroom, dining room with high ceilings and very bright, kitchen with direct access to the outside to enjoy breakfast and meals in the shade of the trees.

On the first floor there are 2 bedrooms, 2 bathrooms, living room with views and lots of light.

## OUTSIDE:

Lush land with terraces on different levels, with fruit trees (pomegranate, lemon, orange, loquat.) pines and junipers, dominant views of the valley and the sea in the background.

With separate entrance there is a guest room and a small technical room.