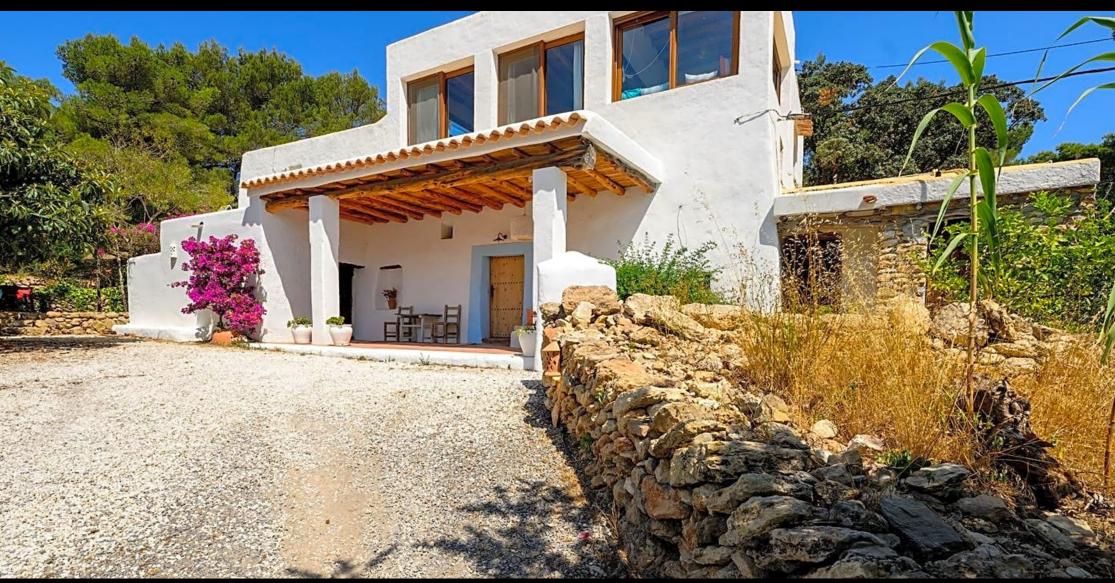

Beautiful Ibicencan finca in the heart of the island, with forest area and cultivation terraces.

INTERIOR:

On the ground floor we find the entrance hall distributor, on one side 2 bedrooms, one of them with several old stone steps to access and a bathroom. Living room with fireplace, small cloakroom, dining room with high ceilings and very bright, kitchen with direct access to the outside to enjoy breakfast and meals in the shade of the trees.

On the first floor there are 2 bedrooms, 2 bathrooms, living room with views and lots of light.

## OUTSIDE:

Lush land with terraces on different levels, with fruit trees (pomegranate, lemon, orange, loquat.) pines and junipers, dominant views of the valley and the sea in the background.

With separate entrance there is a guest room and a small technical room.