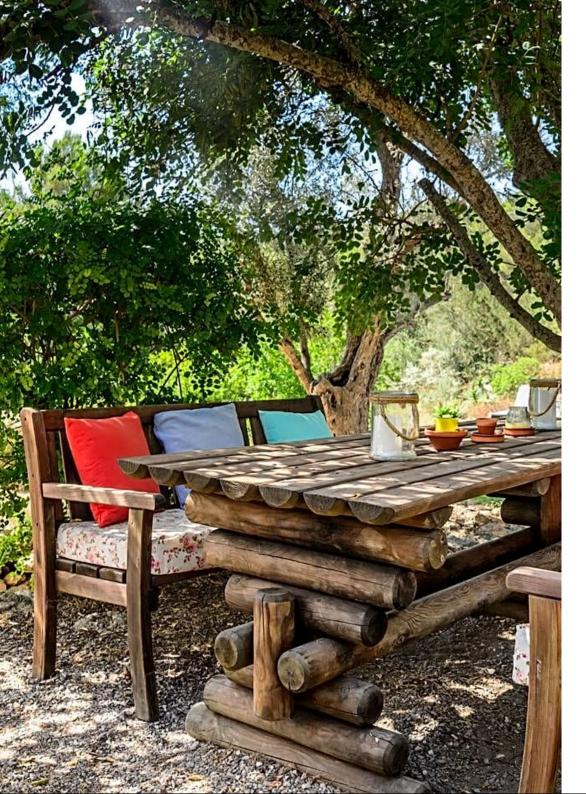

## OUTSIDE:

Lush land with terraces on different levels, with fruit trees (pomegranate, lemon, orange, loquat.) pines and junipers, dominant views of the valley and the sea in the background.

With separate entrance there is a guest room and a small technical room.