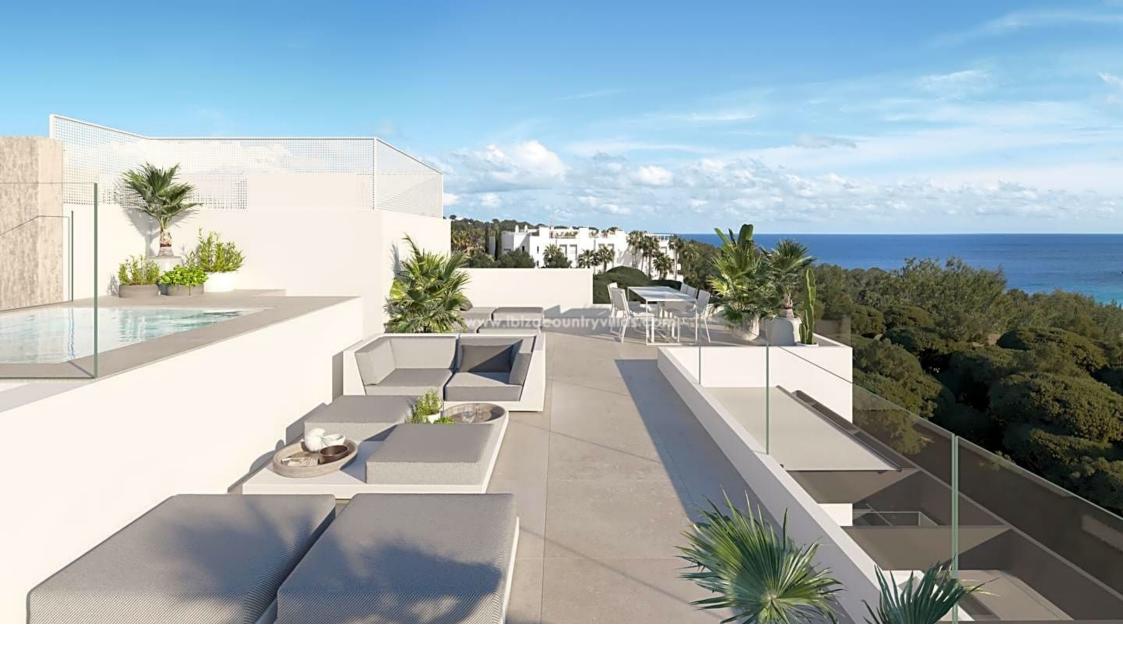

The master bedroom has a dressing room, en-suite bathroom and its own terrace. The house is completed with I further bedroom and a bathroom.

From the main terrace the staircase leads up to the attic floor, where there is an impressive open terrace of about 70 m<sup>2</sup> with stunning views to Cala Llenya.

OUTSIDE:

The main floor terrace has a surface area of 23m<sup>2</sup> overlooking the communal garden and facing east, guaranteeing the enjoyment of amazing sunrises looking out to sea from the terrace, living room or master bedroom. The roof terrace is approximately 70m<sup>2</sup> and has the same orientation.