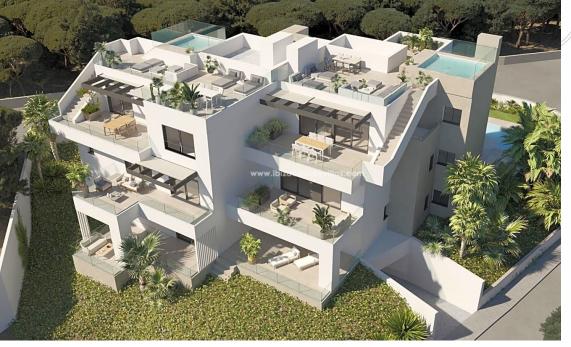

The master bedroom has a dressing room, en-suite bathroom and its own terrace. The house is completed with I further bedroom and a bathroom.

From the main terrace the staircase leads up to the attic floor, where there is an impressive open terrace of about 70 m<sup>2</sup> with stunning views to Cala Llenya.

OUTSIDE:

The main floor terrace has a surface area of 23m<sup>2</sup> overlooking the communal garden and facing east, guaranteeing the enjoyment of amazing sunrises looking out to sea from the terrace, living room or master bedroom. The roof terrace is approximately 70m<sup>2</sup> and has the same orientation.

The complex is equipped with communal swimming pool and gardens, it also has video intercom, lift, home automation for air conditioning and electrical pre-installation for vehicle recharging.