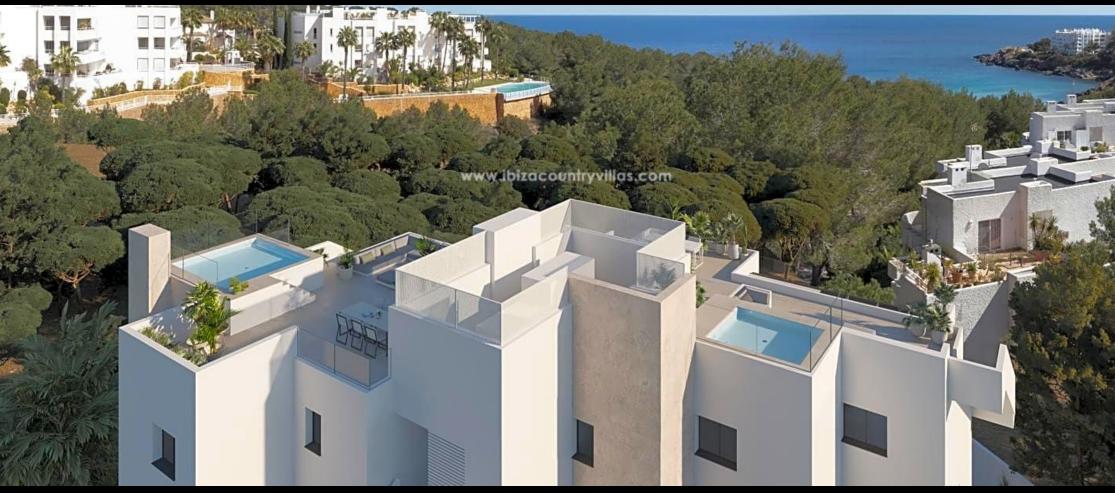

Ibiza Country Villas presents these attractive high standard apartments in the vicinity of Cala Llenya, with sea views and their own swimming pool on the terrace.

INTERIOR:

From the entrance to the luxurious flat you can already contemplate the terrace and the outside area thanks to the large space where the living room, dining room and kitchen are open plan and without visual obstacles. The kitchen comes fully furnished and equipped to the highest standards.

OUTSIDE:

The main floor terrace has a surface area of 23m<sup>2</sup> overlooking the communal garden and facing east, guaranteeing the enjoyment of amazing sunrises looking out to sea from the terrace, living room or master bedroom. The roof terrace is approximately 70m<sup>2</sup> and has the same orientation.

The complex is equipped with communal swimming pool and gardens, it also has video intercom, lift, home automation for air conditioning and electrical pre-installation for vehicle recharging.