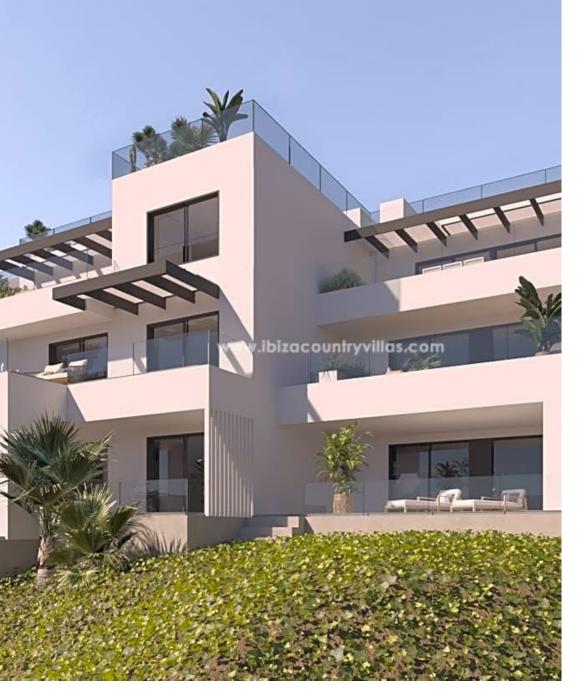

The master bedroom has a dressing room, en-suite bathroom and its own terrace. The house is completed with I further bedroom and a bathroom.

From the main terrace the staircase leads up to the attic floor, where there is an impressive open terrace of about 70 m<sup>2</sup> with stunning views to Cala Llenya.

OUTSIDE:

The main floor terrace has a surface area of 23m<sup>2</sup> overlooking the communal garden and facing east, guaranteeing the enjoyment of amazing sunrises looking out to sea from the terrace, living room or master bedroom. The roof terrace is approximately 70m<sup>2</sup> and has the same orientation.