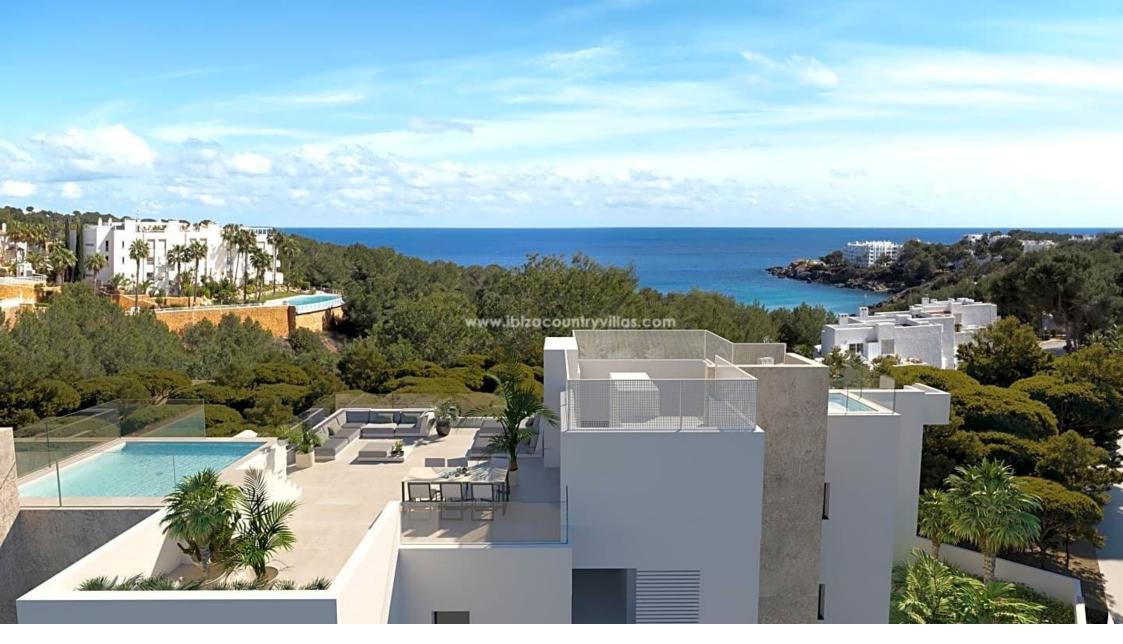

Ibiza Country Villas presents these attractive high standard apartments in the vicinity of Cala Llenya, with sea views and their own swimming pool on the terrace.

INTERIOR:

From the entrance to the luxurious flat you can already contemplate the terrace and the outside area thanks to the large space where the living room, dining room and kitchen are open plan and without visual obstacles. The kitchen comes fully furnished and equipped to the highest standards.

OUTSIDE:

The main floor terrace has a surface area of 23m<sup>2</sup> overlooking the communal garden and facing east, guaranteeing the enjoyment of amazing sunrises looking out to sea from the terrace, living room or master bedroom. The roof terrace is approximately 70m<sup>2</sup> and has the same orientation.