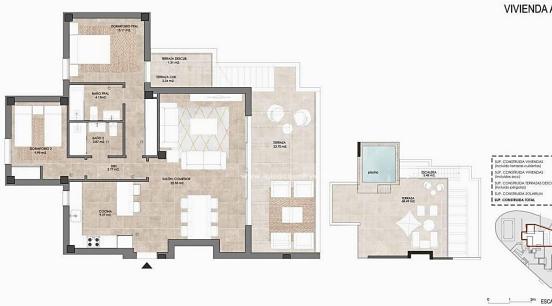

Ibiza Country Villas presents these attractive high standard apartments in the vicinity of Cala Llenya, with sea views and their own swimming pool on the terrace.

INTERIOR:

From the entrance to the luxurious flat you can already contemplate the terrace and the outside area thanks to the large space where the living room, dining room and kitchen are open plan and without visual obstacles. The kitchen comes fully furnished and equipped to the highest standards.

The master bedroom has a dressing room, en-suite bathroom and its own terrace. The house is completed with I further bedroom and a bathroom.

From the main terrace the staircase leads up to the attic floor, where there is an impressive open terrace of about 70 m<sup>2</sup> with stunning views to Cala Llenya.

OUTSIDE:

The main floor terrace has a surface area of 23m<sup>2</sup> overlooking the communal garden and facing east, guaranteeing the enjoyment of amazing sunrises looking out to sea from the terrace, living room or master bedroom. The roof terrace is approximately 70m<sup>2</sup> and has the same orientation.

The complex is equipped with communal swimming pool and gardens, it also has video intercom, lift, home automation for air conditioning and electrical pre-installation for vehicle recharging.