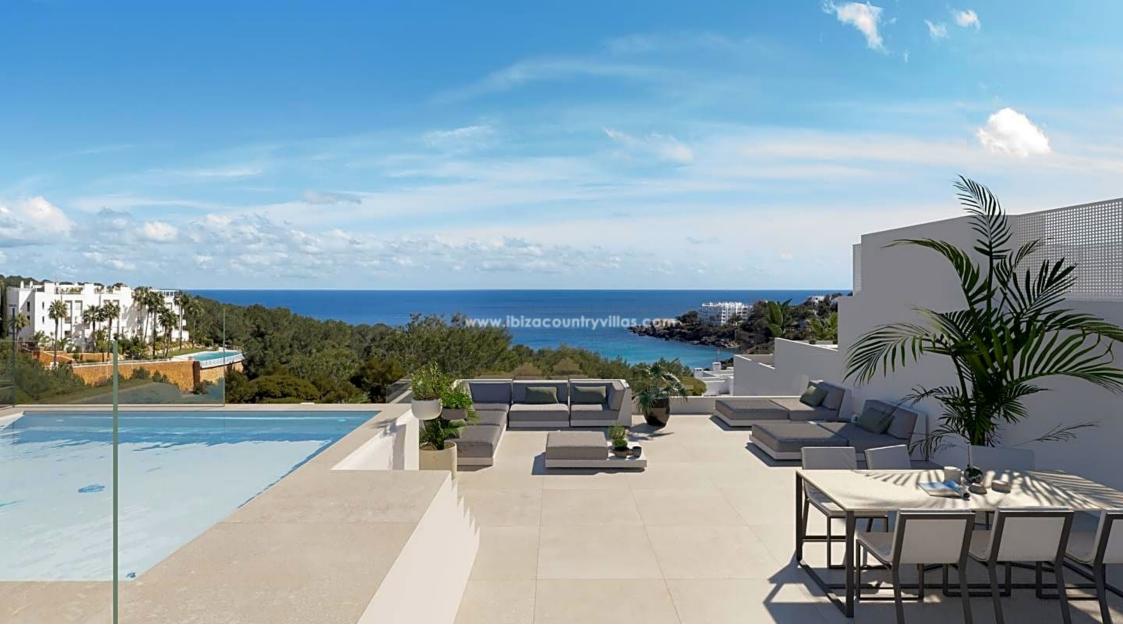

The master bedroom has a dressing room, en-suite bathroom and its own terrace. The house is completed with I further bedroom and a bathroom.

From the main terrace the staircase leads up to the attic floor, where there is an impressive open terrace of about 70 m<sup>2</sup> with stunning views to Cala Llenya.

OUTSIDE:

The main floor terrace has a surface area of 23m<sup>2</sup> overlooking the communal garden and facing east, guaranteeing the enjoyment of amazing sunrises looking out to sea from the terrace, living room or master bedroom. The roof terrace is approximately 70m<sup>2</sup> and has the same orientation.