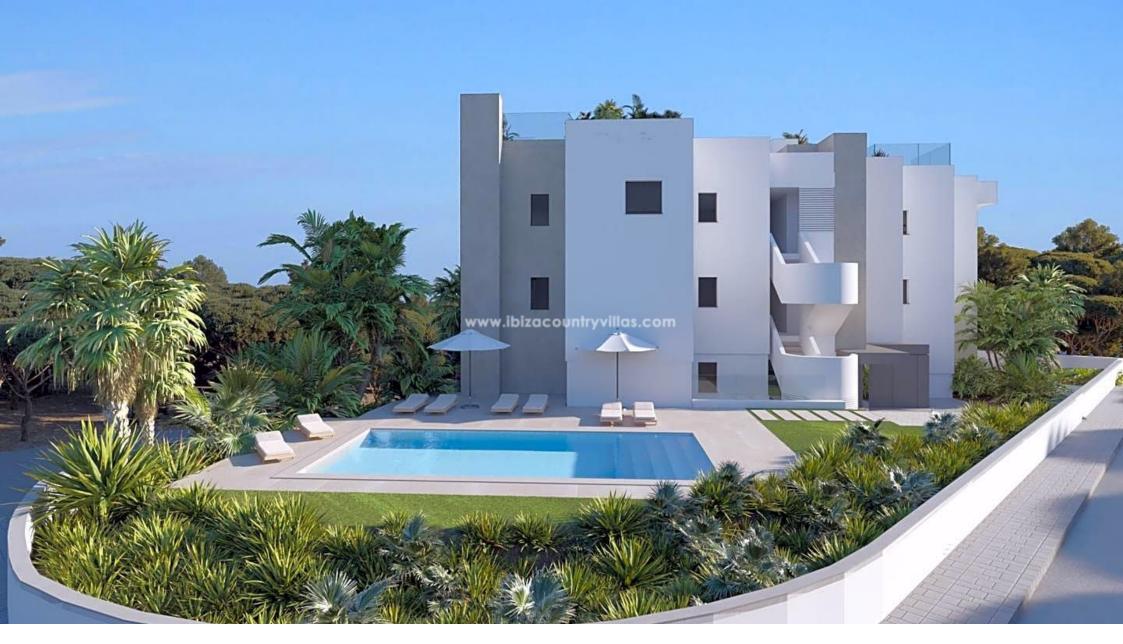

Ibiza Country Villas presents these attractive high standard apartments in the vicinity of Cala Llenya, with sea views and their own swimming pool on the terrace.

INTERIOR:

From the entrance to the luxurious flat you can already contemplate the terrace and the outside area thanks to the large space where the living room, dining room and kitchen are open plan and without visual obstacles. The kitchen comes fully furnished and equipped to the highest standards.

OUTSIDE:

The main floor terrace has a surface area of 23m<sup>2</sup> overlooking the communal garden and facing east, guaranteeing the enjoyment of amazing sunrises looking out to sea from the terrace, living room or master bedroom. The roof terrace is approximately 70m<sup>2</sup> and has the same orientation.

The complex is equipped with communal swimming pool and gardens, it also has video intercom, lift, home automation for air conditioning and electrical pre-installation for vehicle recharging.