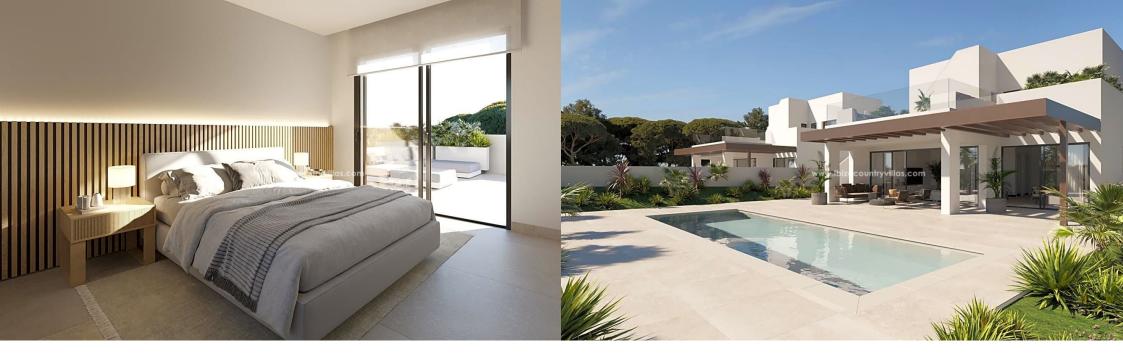

On the upper floor there is the master bedroom with its dressing room and bathroom, another large bedroom with its own bathroom and a very large terrace which can also be accessed by an exterior staircase. The roof of the house is another large solarium terrace with 360° views of the countryside.

OUTSIDE:

Each plot has an approximate area of 600m<sup>2</sup>, where in addition to the house there is a garden and parking for two cars.

The complex of the five villas enjoys a beautiful Mediterranean garden, swimming pool, paddle tennis court, changing rooms, kitchen, social club, and a storage room of approximately 20m<sup>2</sup> for each house.