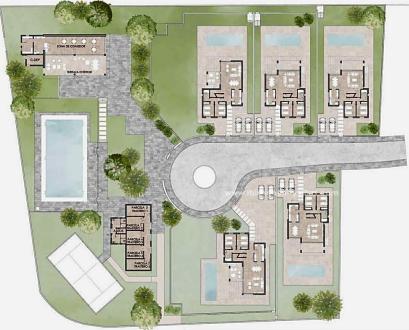

OUTSIDE:

Each plot has an approximate area of 600m<sup>2</sup>, where in addition to the house there is a garden and parking for two cars.

The complex of the five villas enjoys a beautiful Mediterranean garden, swimming pool, paddle tennis court, changing rooms, kitchen, social club, and a storage room of approximately 20m<sup>2</sup> for each house.

ZONAS CO

SUP: CONSTRUDA INASTEROS SUP: CONSTRUDA ASCOS SUP: CONSTRUDA ASCOS SUP: CONSTRUDA TEXA PUTE SUP: CONSTRUDA CUARTO DEPUR SUP: CONSTRUDA CUARTO DEPUR SUP: LARDN, PSCNA, PADE

o 5 10m ESCA

5 VIVIENDAS UNIFAMILIARES, PISCINA Y PAD