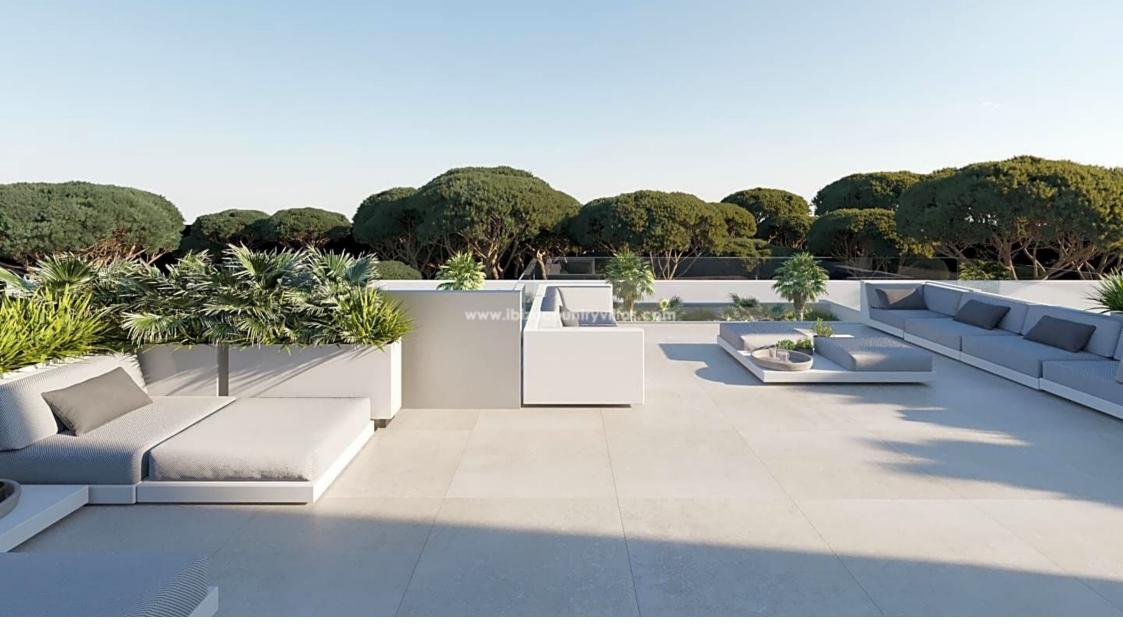

On the upper floor there is the master bedroom with its dressing room and bathroom, another large bedroom with its own bathroom and a very large terrace which can also be accessed by an exterior staircase. The roof of the house is another large solarium terrace with 360° views of the countryside.