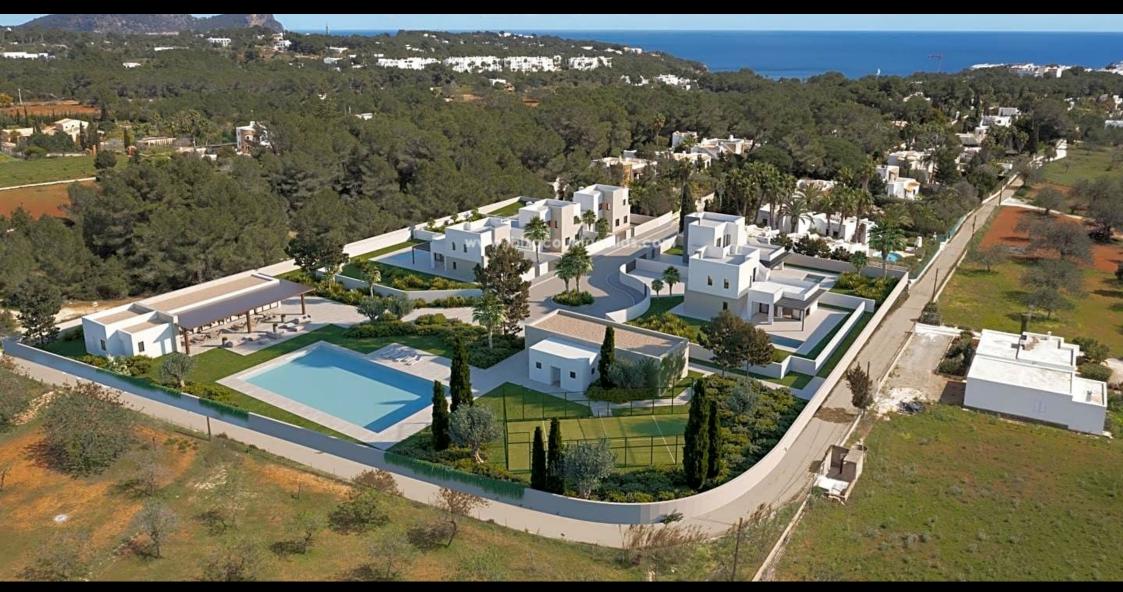

Ref: 11388 - Santa Eulària des Riu 2.460.000€

Detached villas in quiet neighbourhood, Cala Leña - Cala Nova

Ibiza Country Villas presents these impressive villas of impeccable and efficient design, in La Joya, a beautiful and quiet residential area of San Carlos.

OUTSIDE:

Each plot has an approximate area of 600m<sup>2</sup>, where in addition to the house there is a garden and parking for two cars.

The complex of the five villas enjoys a beautiful Mediterranean garden, swimming pool, paddle tennis court, changing rooms, kitchen, social club, and a storage room of approximately 20m<sup>2</sup> for each house.