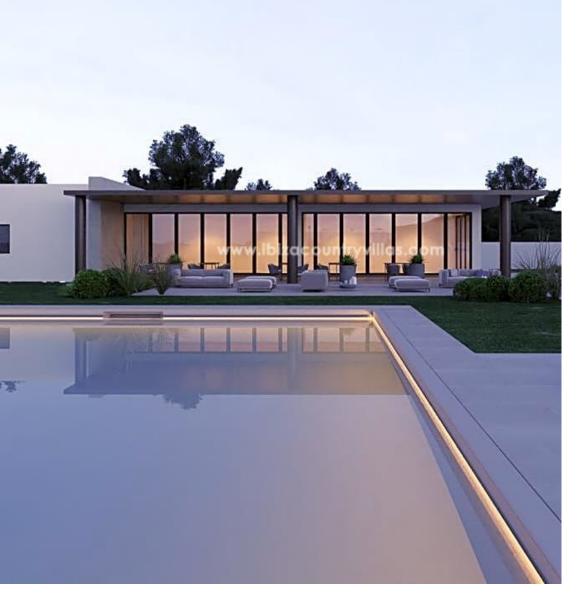

OUTSIDE:

Each plot has an approximate area of 600m<sup>2</sup>, where in addition to the house there is a garden and parking for two cars.

The complex of the five villas enjoys a beautiful Mediterranean garden, swimming pool, paddle tennis court, changing rooms, kitchen, social club, and a storage room of approximately 20m<sup>2</sup> for each house.