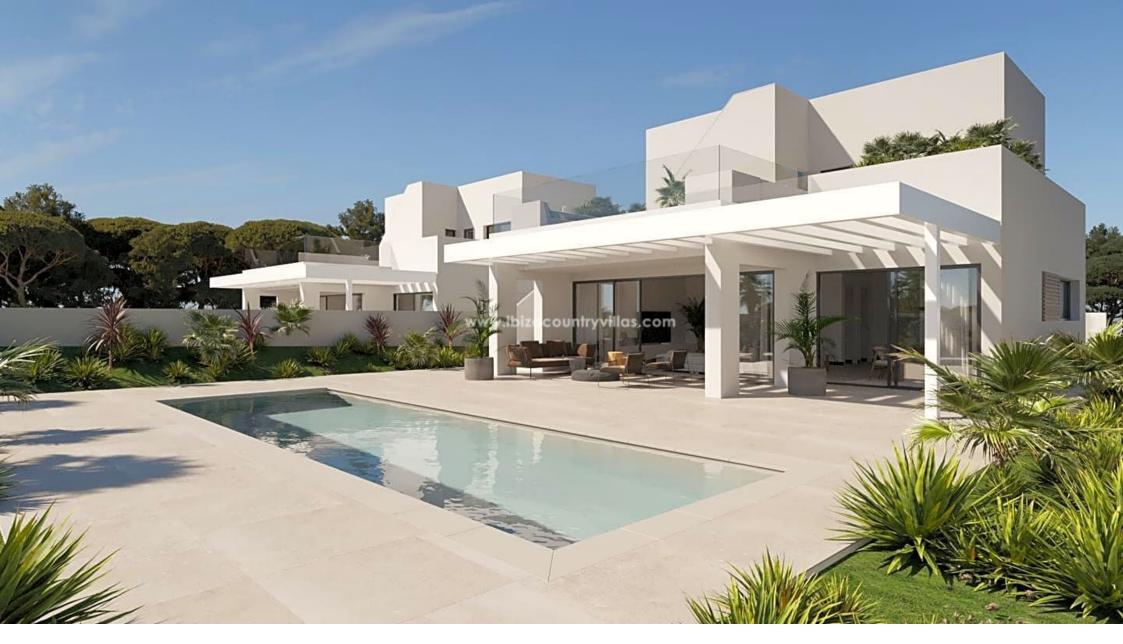

INTERIOR:

The house is part of a set of 5 select detached and independent houses, all of them distributed over two floors plus terrace/solarium on the roof.

Already from the entrance you can appreciate the calm and beauty of the property, as through the spacious living-dining room you can contemplate the outside area with its porch and garden. On this first floor you will find the independent kitchen equipped with the best brands of furniture and electrical appliances, as well as two bedrooms and a bathroom.

OUTSIDE:

Each plot has an approximate area of 600m<sup>2</sup>, where in addition to the house there is a garden and parking for two cars.

The complex of the five villas enjoys a beautiful Mediterranean garden, swimming pool, paddle tennis court, changing rooms, kitchen, social club, and a storage room of approximately 20m<sup>2</sup> for each house.