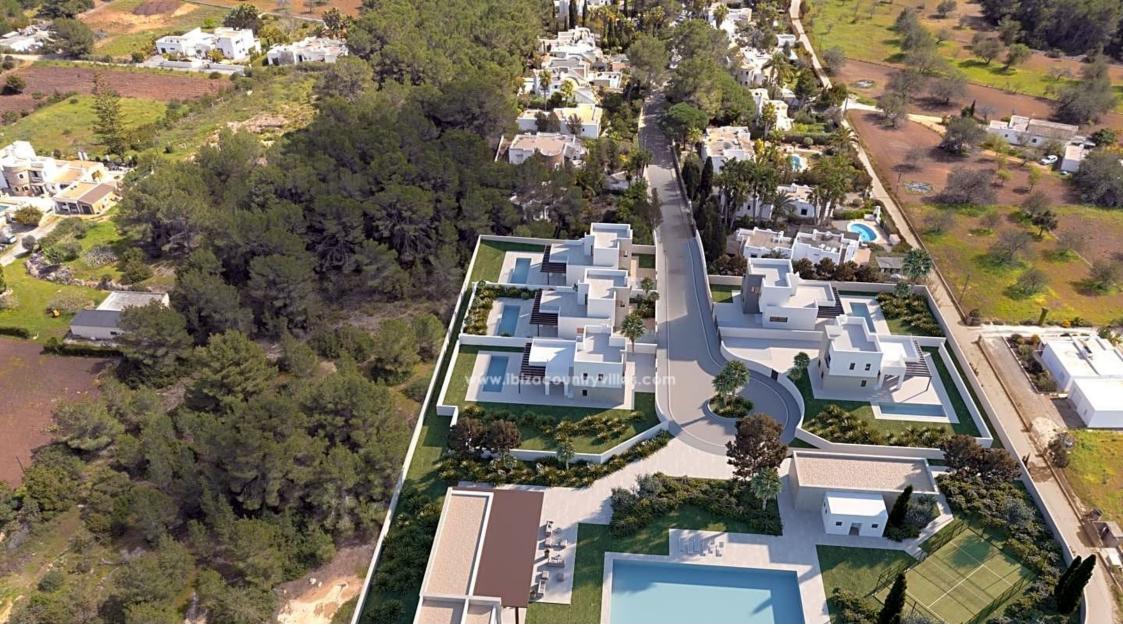

OUTSIDE:

Each plot has an approximate area of 600m<sup>2</sup>, where in addition to the house there is a garden and parking for two cars.

The complex of the five villas enjoys a beautiful Mediterranean garden, swimming pool, paddle tennis court, changing rooms, kitchen, social club, and a storage room of approximately 20m<sup>2</sup> for each house.