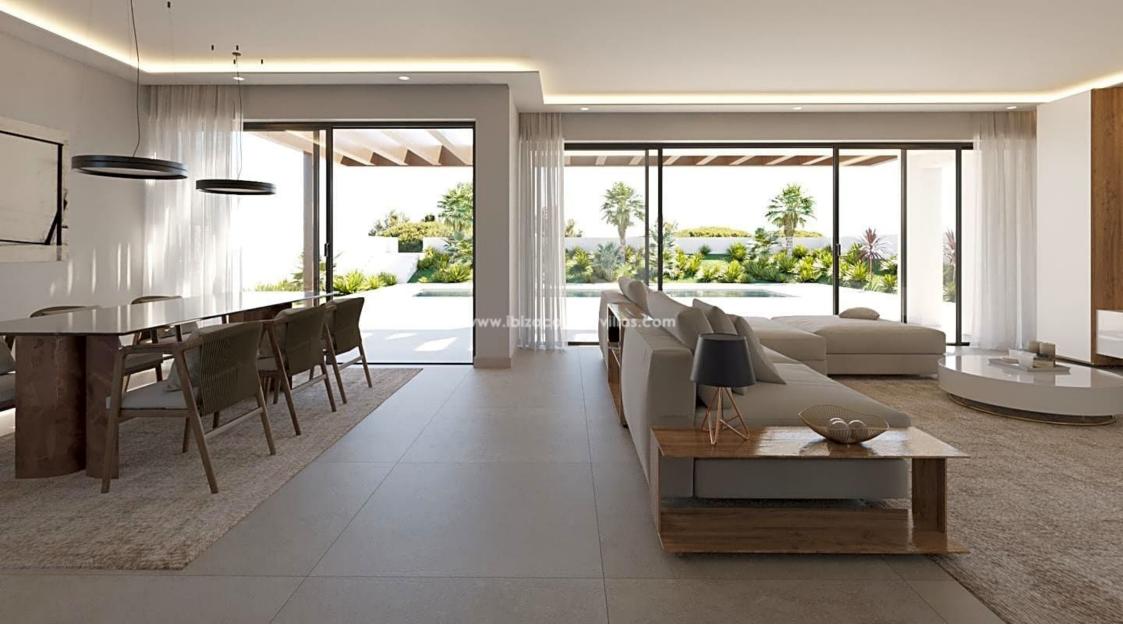

INTERIOR:

The house is part of a set of 5 select detached and independent houses, all of them distributed over two floors plus terrace/solarium on the roof.

Already from the entrance you can appreciate the calm and beauty of the property, as through the spacious living-dining room you can contemplate the outside area with its porch and garden. On this first floor you will find the independent kitchen equipped with the best brands of furniture and electrical appliances, as well as two bedrooms and a bathroom.