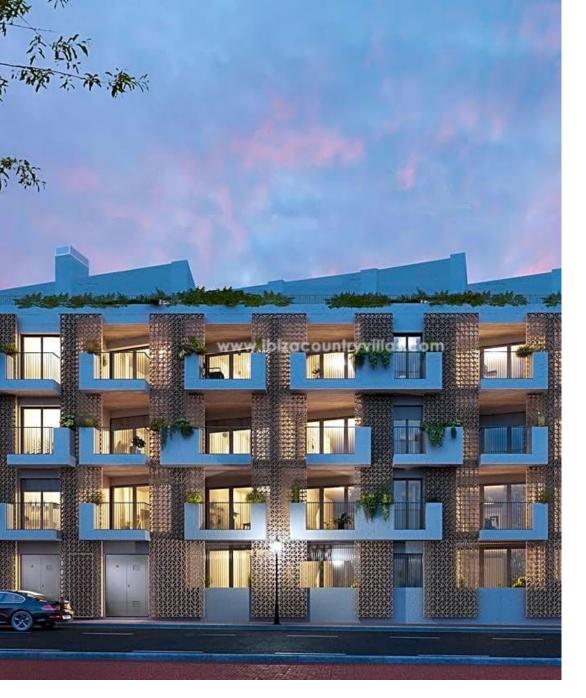

The building has two facades of different styles, one facing the sea which is composed of a succession of terraces with Mediterranean vegetation with ecological irrigation system. The other façade is the mountain façade: where ceramic lattices act as a transition element between interior and exterior making natural light invade each of the spectacular flats.