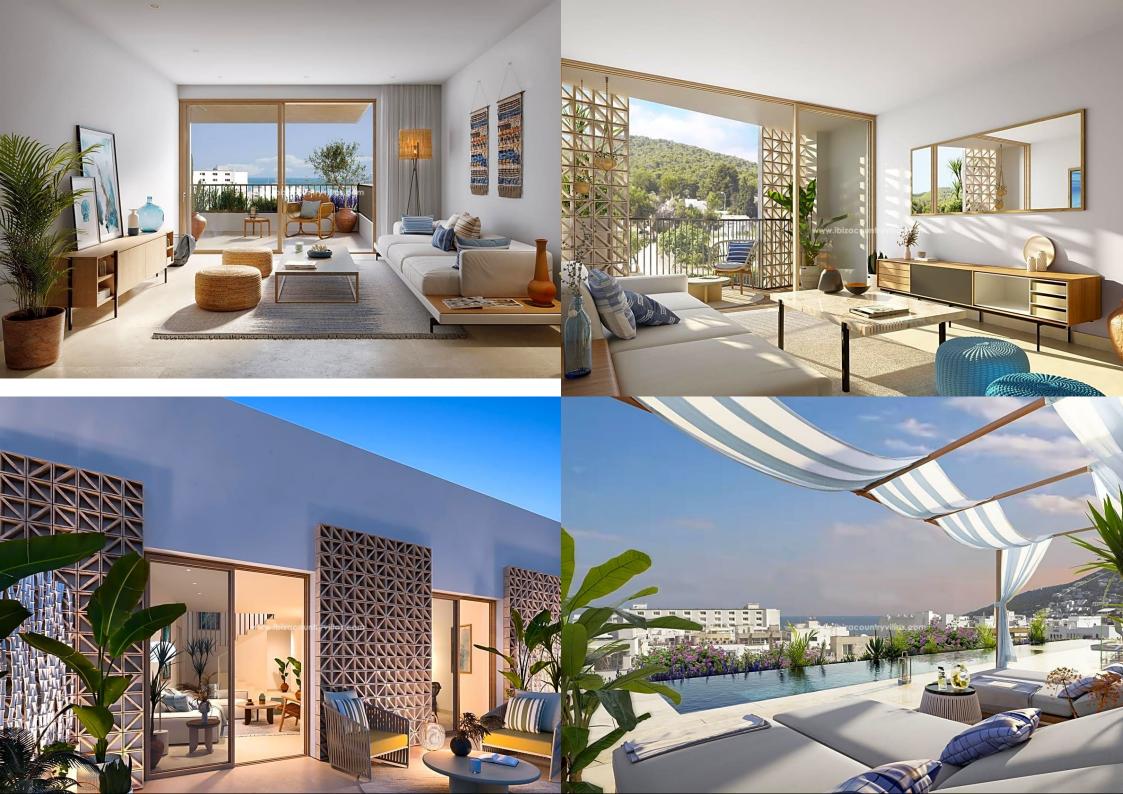

Ibiza Country Villas presents this fantastic newly built flat in Santa Eulalia.

The flat is part of a residential project with private terraces, communal areas with playground for children, gym and a roof terrace with an infinity pool and chill out area to contemplate and enjoy the best views to the beach of Santa Eulalia, only 5 minutes walking distance.

INTERIOR:

The flat has three bedrooms with large built-in wardrobes, two complete bathrooms, and a large open-plan space where they find the living area, dining area and fully furnished kitchen area, equipped with appliances and a practical kitchen island.

OUTSIDE:

The house has a large garden terrace which is accessed from the living-dining room, with a privileged south orientation.

EXTRAS: