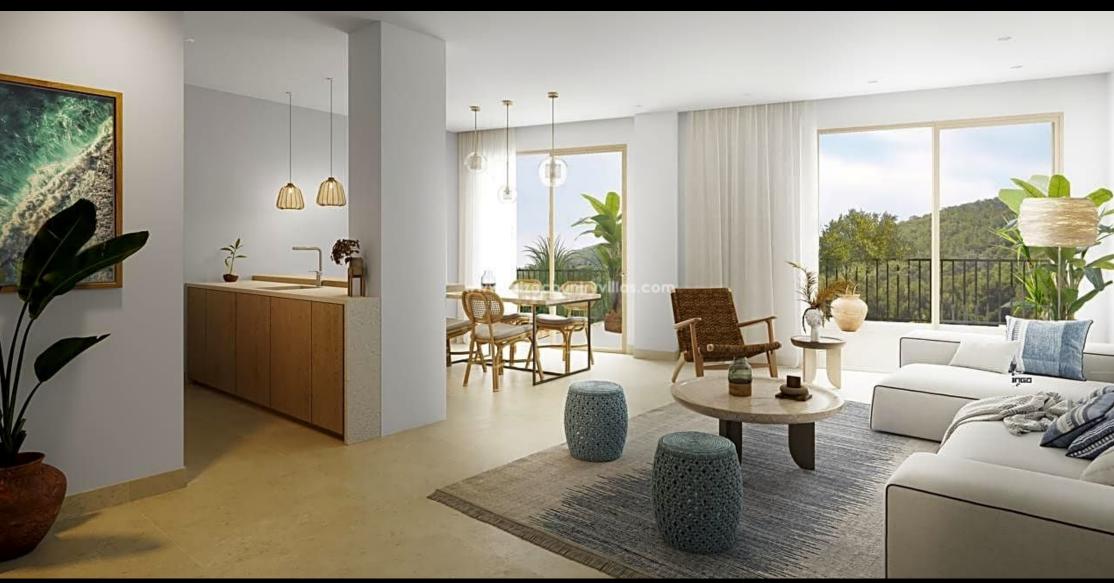

INTERIOR:

The flat has three bedrooms with large built-in wardrobes, two complete bathrooms, and a large open-plan space where they find the living area, dining area and fully furnished kitchen area, equipped with appliances and a practical kitchen island.