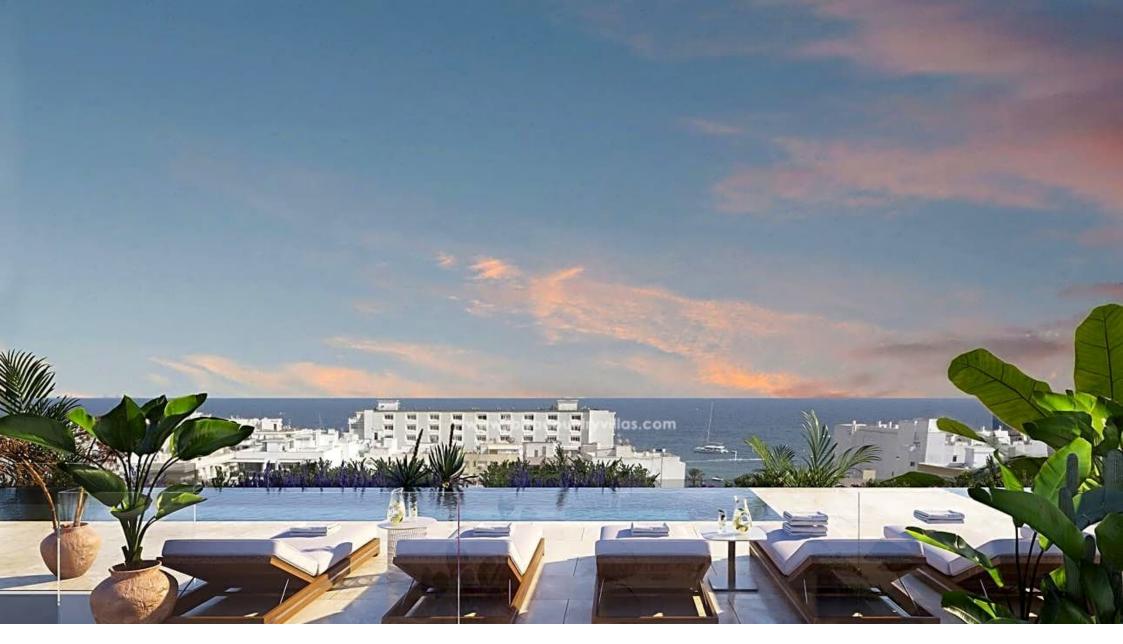

Ibiza Country Villas presents this fantastic newly built flat in Santa Eulalia.

The flat is part of a residential project with private terraces, communal areas with playground for children, gym and a roof terrace with an infinity pool and chill out area to contemplate and enjoy the best views to the beach of Santa Eulalia, only 5 minutes walking distance.

The building has two facades of different styles, one facing the sea which is composed of a succession of terraces with Mediterranean vegetation with ecological irrigation system. The other façade is the mountain façade: where ceramic lattices act as a transition element between interior and exterior making natural light invade each of the spectacular flats.