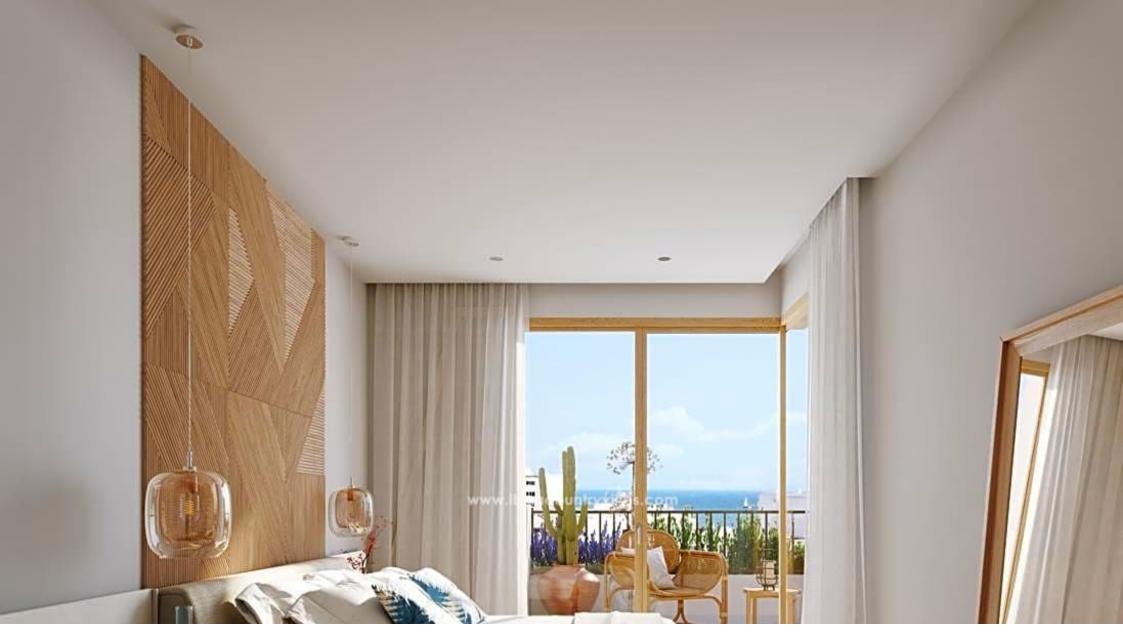

INTERIOR:

The flat has three bedrooms with large built-in wardrobes, two complete bathrooms, and a large open-plan space where they find the living area, dining area and fully furnished kitchen area, equipped with appliances and a practical kitchen island.

OUTSIDE:

The house has a large garden terrace which is accessed from the living-dining room, with a privileged south orientation.

EXTRAS: