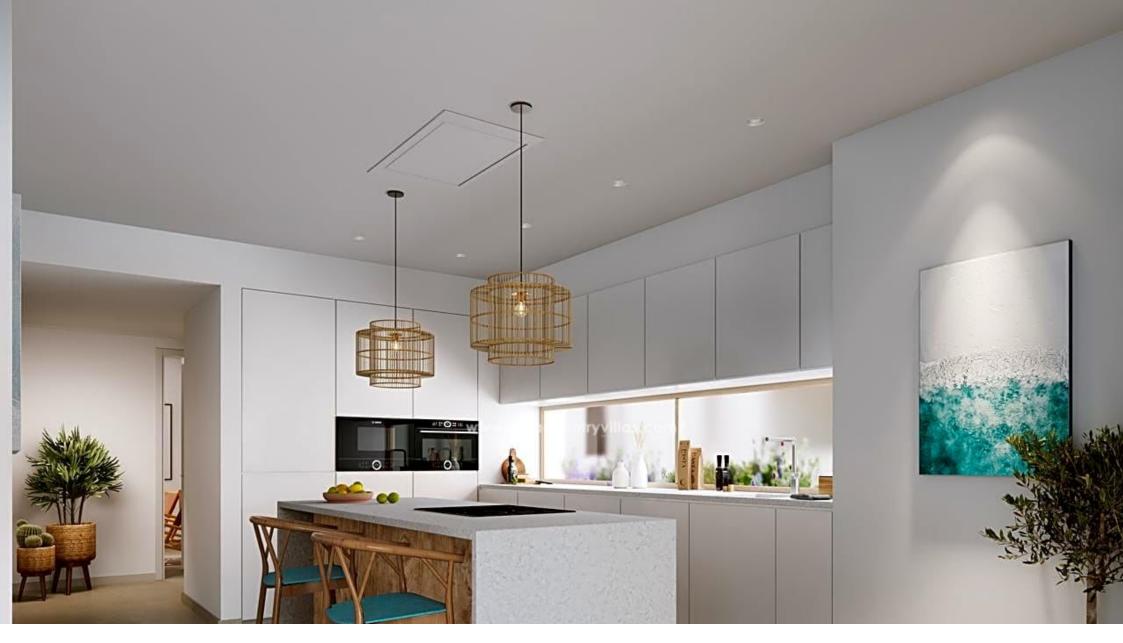

INTERIOR:

The flat has three bedrooms with large built-in wardrobes, two complete bathrooms, and a large open-plan space where they find the living area, dining area and fully furnished kitchen area, equipped with appliances and a practical kitchen island.