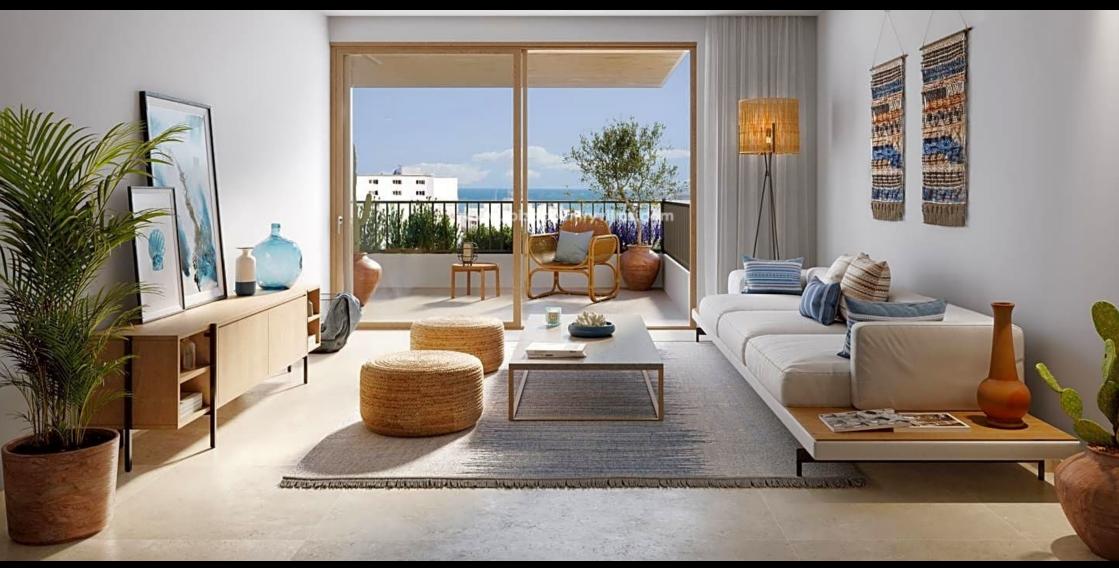

INTERIOR:

The flat has two bedrooms with large built-in wardrobes, two complete bathrooms, and a large open-plan space where the living area, dining area and fully fitted kitchen area, equipped with electrical appliances and a practical kitchen island are located.

OUTSIDE:

The house has a landscaped terrace which is accessed from the living-dining room.

EXTRAS: