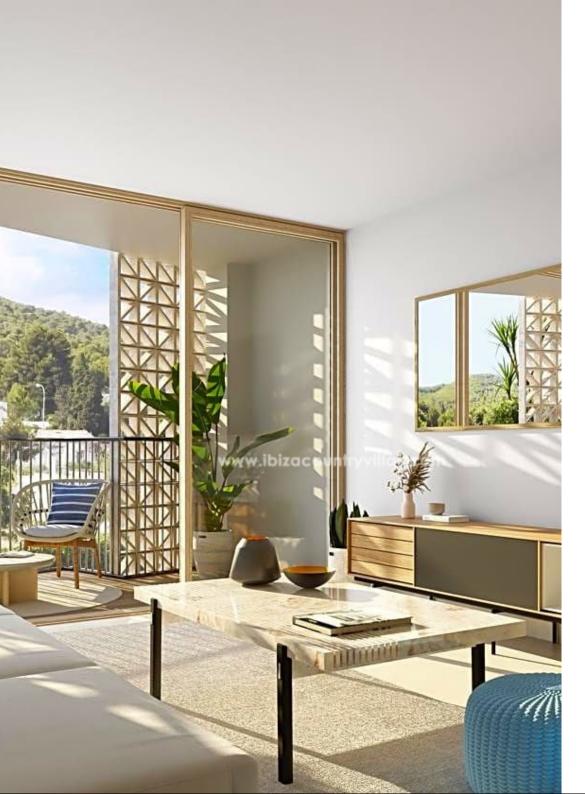

INTERIOR:

The flat has two bedrooms with large built-in wardrobes, two complete bathrooms, and a large open-plan space where the living area, dining area and fully fitted kitchen area, equipped with electrical appliances and a practical kitchen island are located.

OUTSIDE:

The house has a landscaped terrace which is accessed from the living-dining room.

EXTRAS: