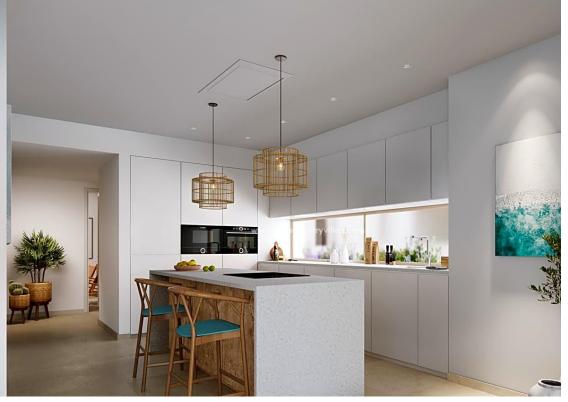

INTERIOR:

The flat has two bedrooms with large built-in wardrobes, two complete bathrooms, and a large open-plan space where the living area, dining area and fully fitted kitchen area, equipped with electrical appliances and a practical kitchen island are located.