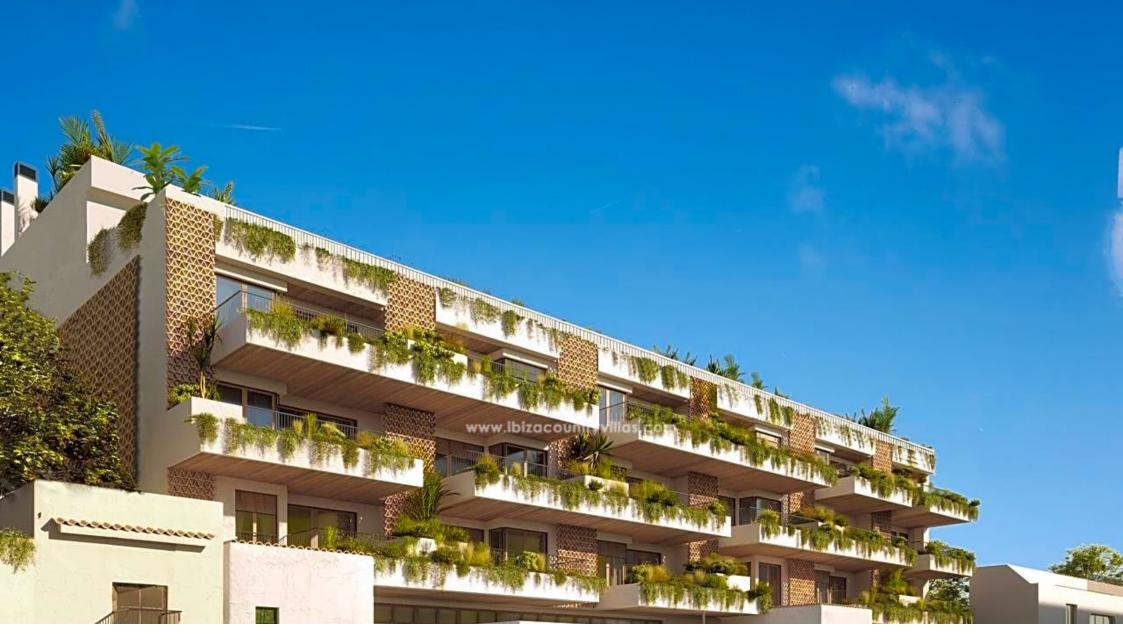

The building has two facades of different styles, one facing the sea which is composed of a succession of terraces with Mediterranean vegetation with ecological irrigation system. The other façade is the mountain façade: where ceramic lattices act as a transition element between interior and exterior making natural light invade each of the spectacular flats.