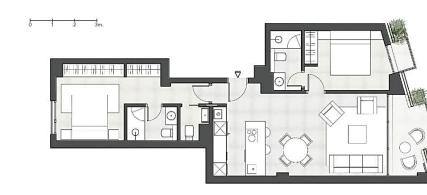

INTERIOR:

The flat has two bedrooms with large built-in wardrobes, two complete bathrooms, and a large open-plan space where the living area, dining area and fully fitted kitchen area, equipped with electrical appliances and a practical kitchen island are located.

OUTSIDE:

The house has a landscaped terrace which is accessed from the living-dining room.

EXTRAS:

## CUADRO SUPERFICIES

| SALÓN, COMEDOR, COCINA Y LAVADERO    |
|--------------------------------------|
| DISTRIBUIDOR                         |
| DORMITORIO 1                         |
| DORMITORIO 2                         |
| BAÑO 1                               |
| BAÑO 2                               |
| TERRAZA 1                            |
| TERRAZA 2                            |
| SUP, ÚTIL TOTAL (INCLUIDO TERRAZA)   |
| SUP. CONSTRUIDA PRIVATIVA*           |
| SUP. CONS. PRIVATIVA + ZONAS COMUNES |
| TERRAZAS DESCUBIERTAS                |