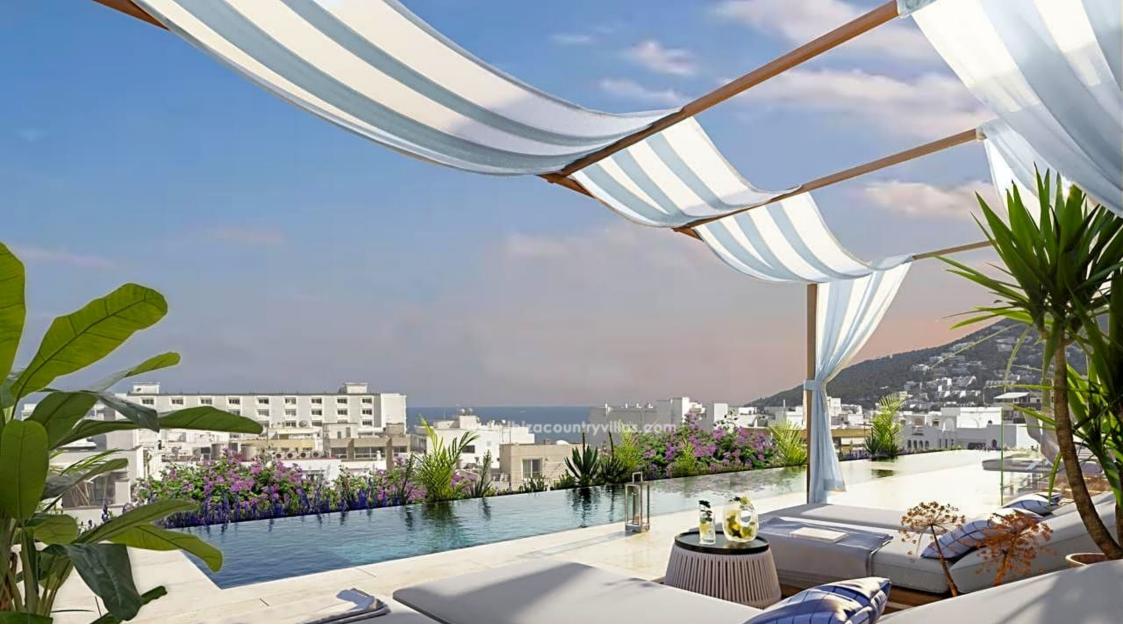

Ibiza Country Villas presents this fantastic newly built flat in Santa Eulalia.

The flat is part of a residential project with private terraces, communal areas with playground for children, gym and a roof terrace with an infinity pool and chill out area to contemplate and enjoy the best views to the beach of Santa Eulalia, only 5 minutes walking distance.

The building has two facades of different styles, one facing the sea which is composed of a succession of terraces with Mediterranean vegetation with ecological irrigation system. The other façade is the mountain façade: where ceramic lattices act as a transition element between interior and exterior making natural light invade each of the spectacular flats.