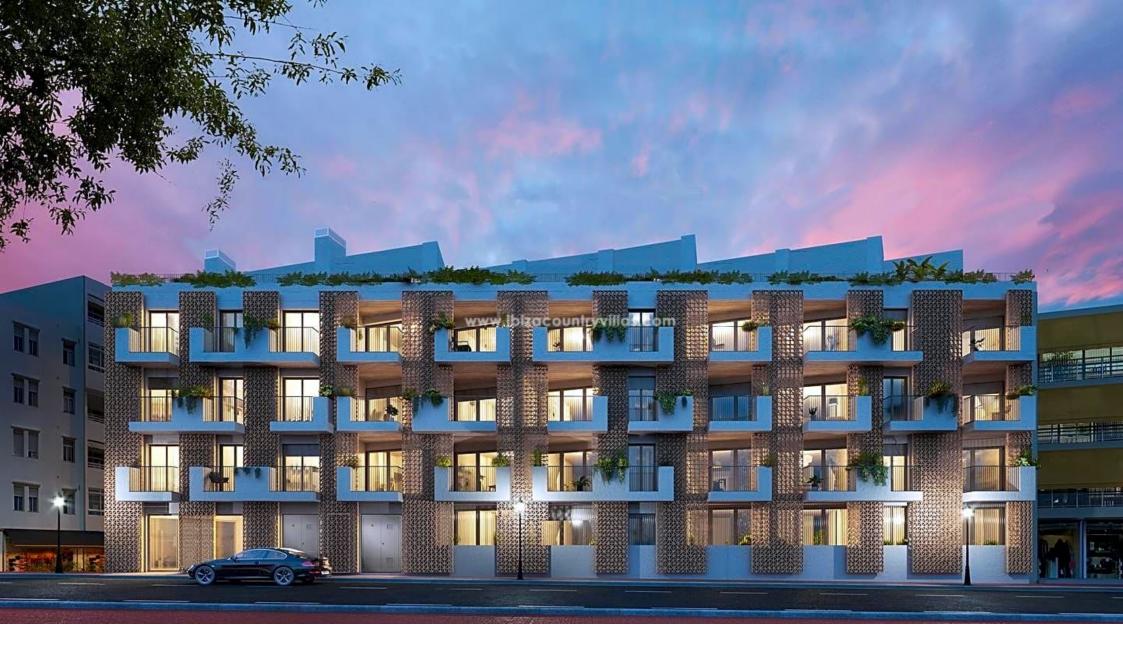

The building has two facades of different styles, one facing the sea which is composed of a succession of terraces with Mediterranean vegetation with ecological irrigation system. The other façade is the mountain façade: where ceramic lattices act as a transition element between interior and exterior making natural light invade each of the spectacular flats.