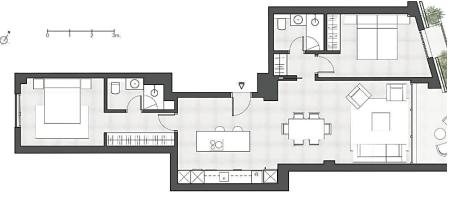

INTERIOR:

The flat has two bedrooms with large built-in wardrobes, two complete bathrooms, and a large open-plan space where the living area, dining area and fully fitted kitchen area, equipped with electrical appliances and a practical kitchen island are located.

OUTSIDE:

The house has a landscaped terrace which is accessed from the living-dining room.

EXTRAS:

## CUADRO SUPERFICIES

| SALÓN, COMEDOR, COCINA Y LAVADERO    |
|--------------------------------------|
| DISTRIBUIDOR                         |
| DORMITORIO 1                         |
| DORMITORIO 2                         |
| BAÑO 1                               |
| BAÑO 2                               |
| TERRAZA 1                            |
| TERRAZA 2                            |
| SUP, ÚTIL TOTAL (INCLUIDO TERRAZA)   |
| SUP. CONSTRUIDA PRIVATIVA*           |
| SUP. CONS. PRIVATIVA + ZONAS COMUNES |
| TERRAZAS DESCUBIERTAS                |

\* La superficie de los terrazas computará al 50% cuan apertura sea igual o superior a 1/3 de su perímetro. En el resto de casos computará al 100%.

CUADRO SUPERFICIES

DORMITORIO 1 DORMITORIO 2 BAÑO 1 BAÑO 2 ASEO

TERRAZA 1 TERRAZA 2

SALÓN, COMEDOR, COCINA Y LAVADERO

SUP. ÚTIL TOTAL (INCLUIDO TERRAZA) SUP. CONSTRUIDA PRIVATIVA\* SUP. CONS. PRIVATIVA + ZONAS COMUNES

\* La superficie de los terrazas computará al 50% cua apertura sea igual o superior a 1/3 de su perimetro. En el resto de casos computará al 100%.