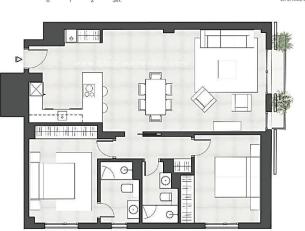

INTERIOR:

The flat has two bedrooms with large built-in wardrobes, two complete bathrooms, and a large open-plan space where the living area, dining area and fully fitted kitchen area, equipped with electrical appliances and a practical kitchen island are located.

OUTSIDE:

The house has a landscaped terrace which is accessed from the living-dining room.

EXTRAS:

| SALÓN, CON  | MEDOR, COCINA Y LAVADERO |
|-------------|--------------------------|
| DISTRIBUIDO | R                        |
| DORMITORIC  | 0.1                      |
| DORMITORIC  | 2                        |
| BAÑO 1      |                          |
| BAÑO 2      |                          |
| TERRAZA     |                          |

SUP. CONSTRUIDA PRIVATIVA\*
SUP. CONS. PRIVATIVA + ZONAS COMUNES
TERRAZAS DESCUBIERTAS

\* La superficie de los terrazas computará al 50% cu apertura sea igual o superior a 1/3 de su perímetro En el resto de casos computará al 100%.