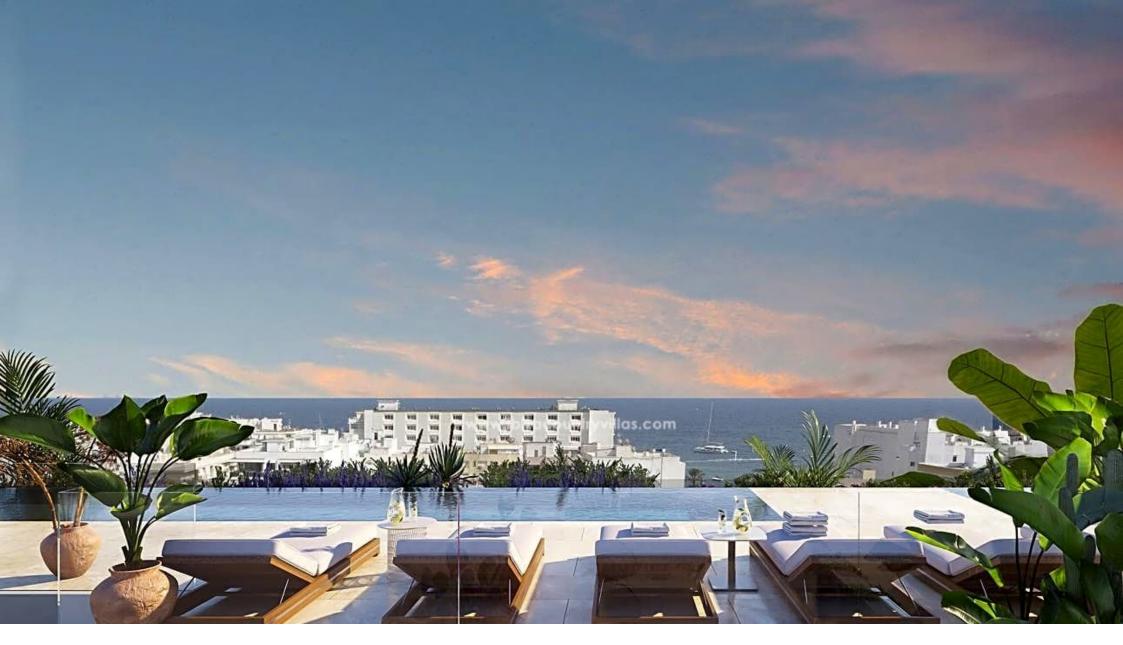

Ibiza Country Villas presents this fantastic newly built flat in Santa Eulalia.

The flat is part of a residential project with private terraces, communal areas with playground for children, gym and a roof terrace with an infinity pool and chill out area to contemplate and enjoy the best views to the beach of Santa Eulalia, only 5 minutes walking distance.

The building has two facades of different styles, one facing the sea which is composed of a succession of terraces with Mediterranean vegetation with ecological irrigation system. The other façade is the mountain façade: where ceramic lattices act as a transition element between interior and exterior making natural light invade each of the spectacular flats.